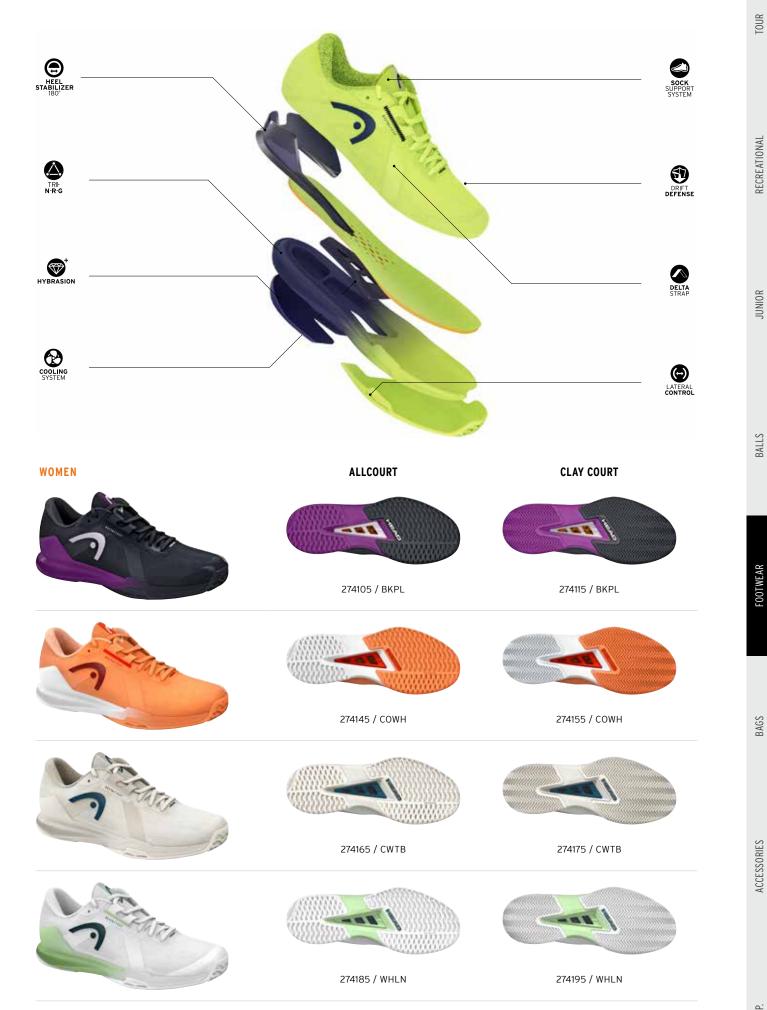

# FOOTWEAR TECHNOLOGIES

#### **ORTHOLITE®**

With its innovative long-term cushioning, and lightweight, highly breathable foam, the OrthoLite® insole enhances comfort on and off the court. The moisture management helps to keep the foot cool, dry and comfortable. On top of that, the insole is machine-washable.

#### **HEAD COOLING SYSTEM** Perforations in the outsole, midsole and sock-

liner ensure great ventilation in the bottom of the shoe. Also includes a breathable upper mesh material that provides optimal cooling.

#### SOCK SUPPORT SYSTEM Fully integrated elastic sock construction for

initial comfort and better support.

#### **HEAD TRI-NRG**

HEAD's complete support technology. First, NRG **N**eutralizes impact in the heel heal area, then it is **R**igid in the midfoot area for excellent torsional suppor-t properties and densities in each area of the shoe are key elements in this HEAD footwear technology.

#### DELTASTRAP

Triangle shaped midfoot straps are integrated into the lacing for best stability and an individual fit.

STABILIT)

DURABILITY

#### **HEAD HYBRASION+**

A special rubber compound developed for tennis shoes. Guarantees the best traction for all court surfaces while still providing excellent durability for players who slide a lot.

#### **HEAD LATERAL CONTROL**

HEAD includes additional lateral stability on all our top performance shoes to help avoid rolling over during extreme slides.

### HEAD HEEL STABILIZER 180°

TPU Brace that wraps around the heel for best fit and support.

#### HEAD DRIFT DEFENSE

In order to have a complete durable shoe, the upper of a tennis shoe needs to be durable as well, especially around the toe and medial forefoot area. HEAD uses an abrasion resistant rubber or a TPU layer in the Drift Defence technology to protect this area during aggressive toe drags.

FOOTWEAR

TOUR

BALLS

Aggressive baseliners can dominate their opponents in the REVOLT PRO 4.5 shoe, which combines extreme durability and comfort with upgraded stability and flexibility.

| UPPER                        |  |
|------------------------------|--|
| Strong and durable mesh      |  |
| Engineered PU molded chassis |  |
| 3D TPU heel counter          |  |
| Integrated lacing straps     |  |

#### MIDSOLE

| Higher heel to toe drop       |  |
|-------------------------------|--|
| Triple density midsole        |  |
| 3D anti torsion midfoot shank |  |

 NOMEN
 ALLCOURT
 CLAY COURT

 Image: Constraint of the state of the stat