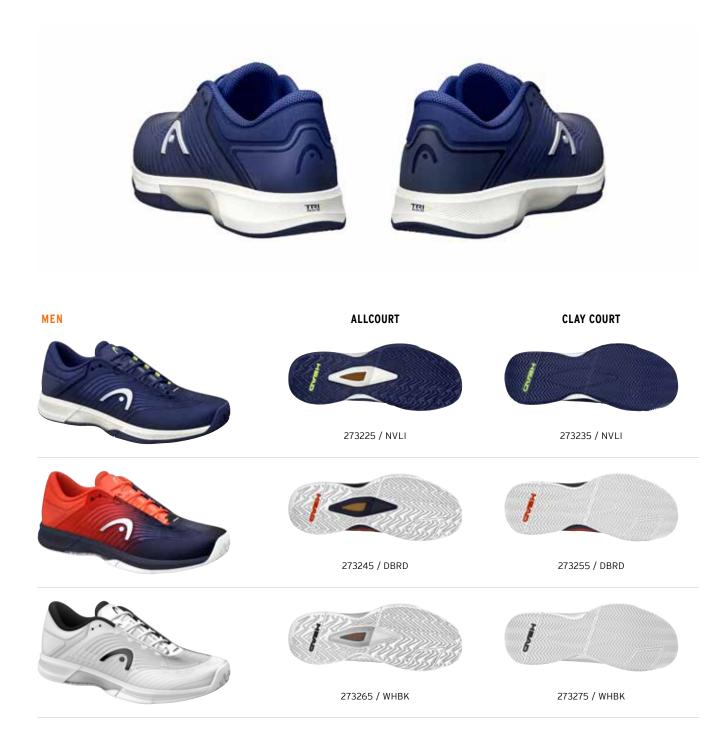

JUNIOR

TOUR

RECREATIONAL

Lightweight performance meets ultra-modern, breathable comfort in the SPRINT PRO 4.0. Designed for attacking tournament players looking to move fast, the shoe has been upgraded with a new mesh, a new all-court and clay outsole patterns and a new midsole foam, along with a faster, sleeker look.

#### UPPER

| Lightweight, breathable mesh |
|------------------------------|
| Half-Sock construction       |
| Triangle lacing strap        |
| TPU heel counter             |

#### MIDSOLE

| Low-to-the-ground                |  |
|----------------------------------|--|
| Minimal heel-to-toe offset       |  |
| Three EVA densities              |  |
| Ventilated 3D-anti torsion shank |  |