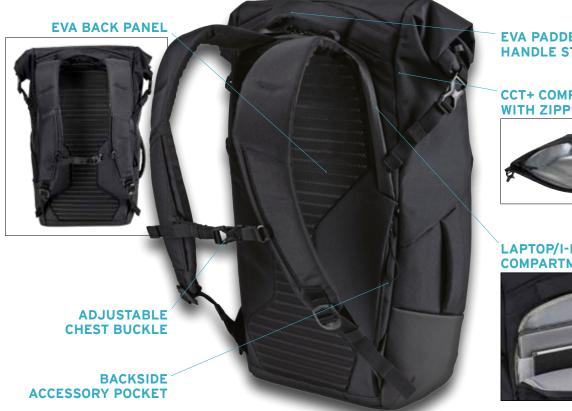

### BAGS

38 - 43

| BAGS          | 80 - 93 |
|---------------|---------|
| RACQPACK      | 84      |
| PRO X         | 86      |
| PRO           | 88      |
| TOUR          | 89      |
| BASE          | 92      |
| JUNIOR & KIDS | 93      |
|               | ••••••  |