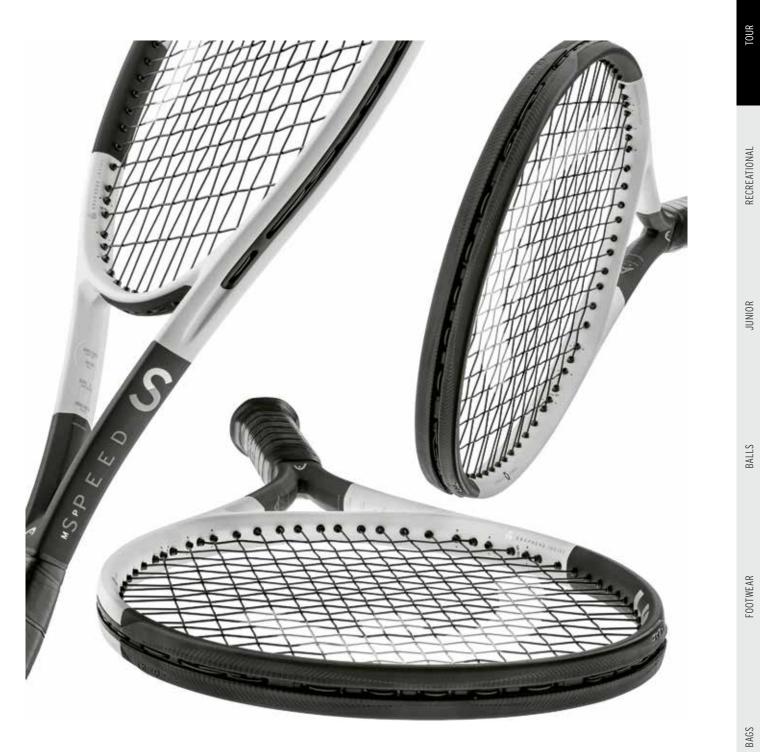

### **RACQUET** SUBTECHS

The deeper flex groove softens the cross section geometry in the shoulder area for enhanced impact feel.

#### Feel the force

Aggressive next generation players can dominate any court with the GRAVITY, which has a revolutionary frame and new Auxetic 2.0 technology. Along with a plush impact feel and greater stability, that state-of-the-art technology creates a better connection to the ball in combination with the massive sweetspot. The upgrade includes a new grommet system that has improved the signature sound, impact feel and durability.