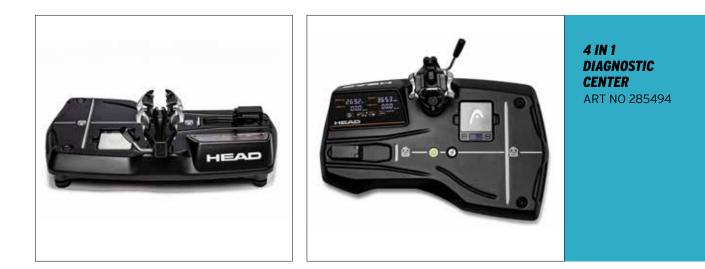

|



JUNIOR

# **STRINGING MACHINE**



BOX 1 TENSION HEAD + MOUNTING SYSTEM ART NO 285391

BOX 2 MACHINE BASE ART NO 285401

BOX 3 DRAWER + MACHINE BASE ART NO 285411





### **ELETRONIC STRINGING MACHINE**

Model TE-3600 for Tennis / Squash / Badminton & Racquetball

### FEATURES

- $\cdot$  6 Point Mounting System
- $\cdot$  Adjustable Poles with security lock
- · Automatic Brake System for Mounting table
- Self elevating linear pulling system for consistent tensionpull
- Pre-Stretch 5% to 20% max.
- Knotfunction individual or default setting (10% to 20% max.)
- Tension increase/decrease by 0.1kg & 0.1lbs
- · Adjustable height (manually)
- · Tools drawer
- $\cdot$  Tabletop option
- · USB phone / tablet charger
- · Phone or Tablet holder on Tensionhead

# **DIAGNOSTIC CENTER**



### **DIAGNOSTIC CENTER**

### 4 in 1 Swingweight Machine/Diagnostic Center

The 4 in 1 diagnostic center is the first machine able to measure the weight, the swingweight, the twistweight (MOI) and the balance of several type of racquets: tennis, padel, squash, pickleball, racquetball.

The machine automatically sets up when the length selector is adjusted for long or short racquets. The patent pending clamp is able to hold any type of racquet horizontally or vertically, allowing different type of measurements.

The machine has also a small scale, useful to measure the lead tape weight for the customization. A calibration bar is provided to ensure the accuracy of all measurements.



# **GRIP PORTFOLIO**

# **OVERWRAPS**

|             |              | TOUCH | TACKINESS | DRY FEEL | COMF