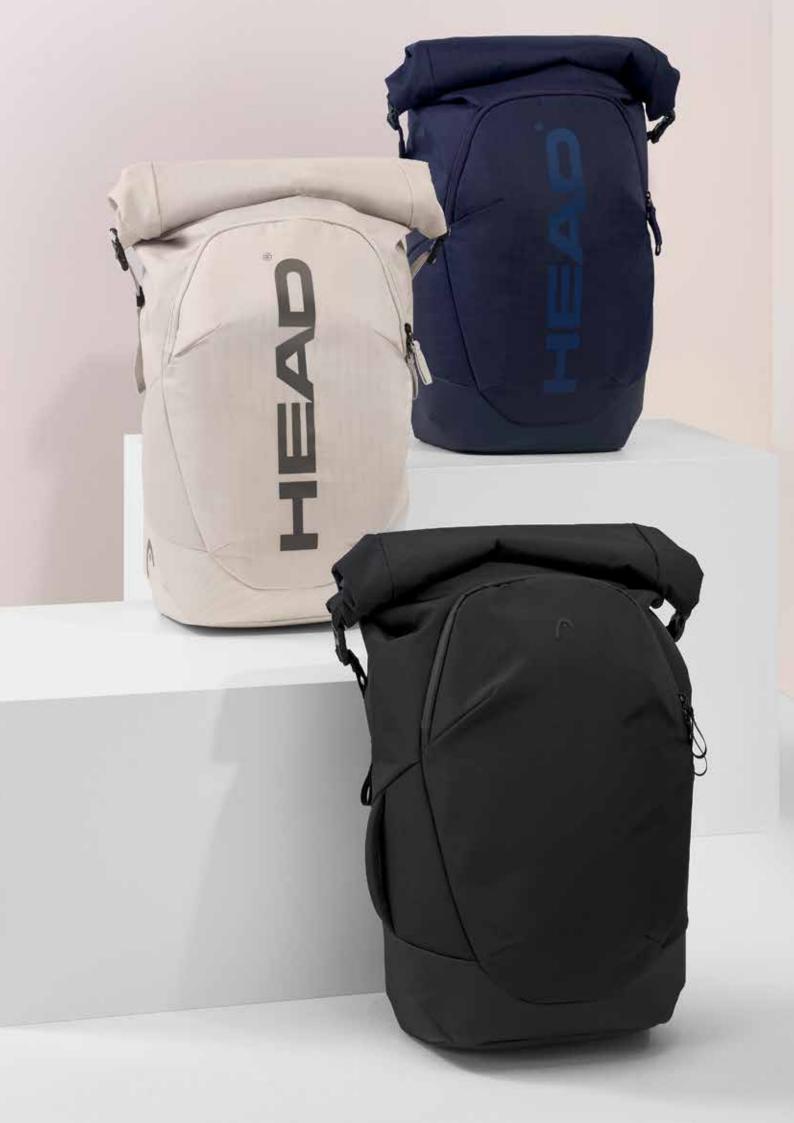

TOUR

BAGS

### BAGS

38 - 43

| BAGS          | 80 - 93 |
|---------------|---------|
| RACQPACK      | 84      |
| PRO X         | 86      |
| PRO           | 88      |
| TOUR          | 89      |
| BASE          | 92      |
| JUNIOR & KIDS | 93      |
|               | ••••••  |