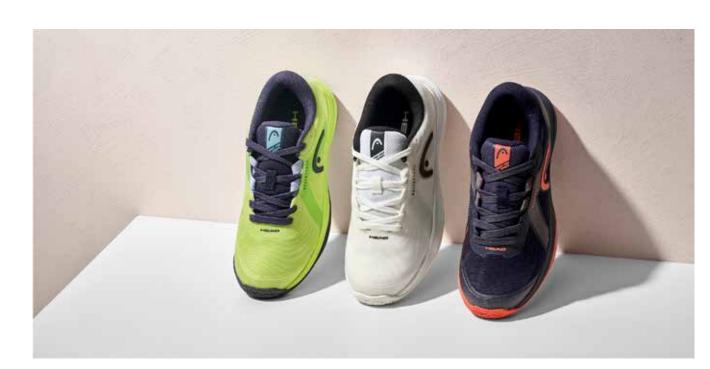

-----------------------------|-------------------------|
| Strong and durable mesh      | Comfortable EVA midsole |
| Engineered PU molded chassis | Torsion shank           |
| Internal heel counter        |                         |
| Integrated lacing straps     |                         |

T-KORE











Lightweight, breathable comfort meets fresh style in the SPRINT PRO 4.0 JUNIOR. With a new, all-court outsole, this is a highly versatile shoe for ambitious juniors as well as for young players looking to have fun.

| UPPER                        |  |
|------------------------------|--|
| Lightweight, breathable mesh |  |
| Triangle lacing strap        |  |
| Toe and medial protection    |  |

| MIDSOLE |
|---------|
|---------|

Comfortable EVA midsole Lightweight and responsive





275325 / WHBK

TOUR

ACCESSORIES

BAGS

T.I.P.

FOOTWEAR

### **SPRINT COURT 4.0 JUNIOR**

UPPER

Breathable mesh

Durable synthetic leather



Playful style is mixed with lightweight, breathable comfort in the SPRINT COURT 4.0 JUNIOR, which is perfect for young players looking to have fun on court. Upgraded with a new, breathable mesh and a new, all-court outsole.

MIDSOLE

Comfortable EVA midsole

Lightweight and responsive

| Soft collar and lining materials |               |
|----------------------------------|---------------|
| JUNIOR                           | ALLCOURT      |
|                                  | 275415 / LINV |
|                                  | л75425 / WHTQ |
|                                  | и75435 / WHBK |

### **SPRINT VELCRO 4.0 KIDS**



With its playf