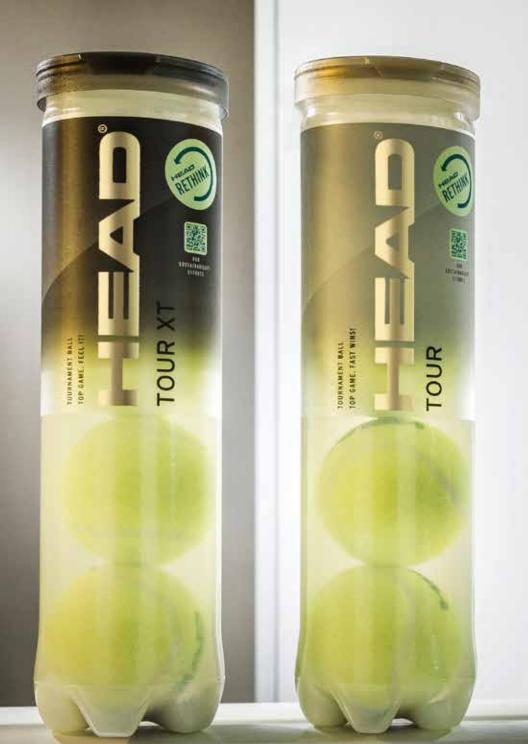

# SAME BALL **BETTER PACKAGING**

rour

TOP CAME, FAST WINST

OURNAMENT. BAL TOP GAME FELL I

HEA

TOURXI

RETHINK

The second

# TOURNAMENT

|              |                      | CONTROL | SPEED | DUKABILITY |
|--------------|----------------------|---------|-------|------------|
| HEAD TOUR XT | Top game. Feel it.   |         |       |            |
| HEAD TOUR    | Top game. Fast wins. |         |       |            |

### **TOURNAMENT BALLS**

Featuring our latest technologies, the premium HEAD balls are made for high performance and serious club players who want speed and control. The more sustainable packaging contains less plastic and is now much easier to recycle.

#### **HEAD TOUR XT**

#### **HEAD TOUR**

| 4-BALL ( | CAN                           |
|----------|-------------------------------|
| ART. NO. | 570704, 6 dz, 18 cans/carton  |
| ART. NO. | 570714, 12 dz, 36 cans/carton |
|          |                               |