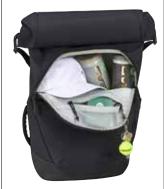

### BAGS

38 - 43

| BAGS          | 80 - 93 |
|---------------|---------|
| RACQPACK      | 84      |
| PRO X         | 86      |
| PRO           | 88      |
| TOUR          | 89      |
| BASE          | 92      |
| JUNIOR & KIDS | 93      |
|               | ••••••  |