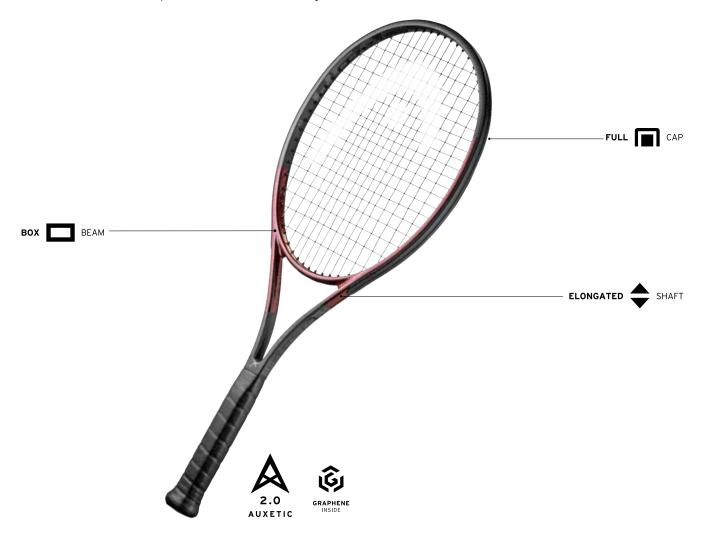

# **PRESTIGE** RACQUETS

in a

### **PRESTIGE RACQUETS**

#### Iconic - with a modern touch

A fresh and innovative upgrade of a classic that has been supplying control and precision on the tour since the 1980s. Along with new Auxetic 2.0 technology for optimized sensational feel, the PRESTIGE has a new and distinctive design with see-through carbon elements at the throat and tip, and a special flip lacquer in the central color block. Every shot you play with the iconic PRESTIGE, you can savor both the heritage and the innovation.