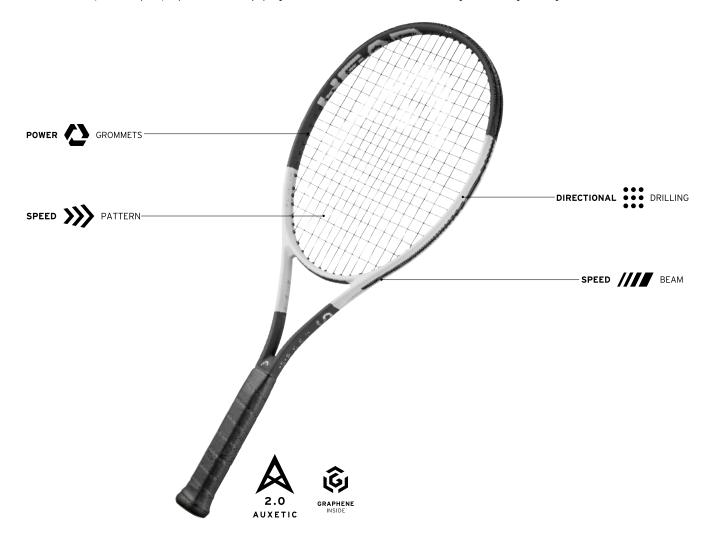

## **AUXETIC 2.0**

Feel every shot and get more confidence in your game with HEAD Auxetic 2.0 technology. It actively responds, giving real-time, super-accurate feedback. It really is SENSATIONAL.

### WHAT IS AUXETIC 2.0?

Auxetic engineering gives a unique experience compared to non-Auxetic constructions. Due to their internal properties, Auxetic constructions expand when a "pull" force is applied and contract when squeezed. The bigger the applied force, the bigger the Auxetic reaction. The Auxetic cage means you feel the impact right when and where the action happens, it is the ultimate connection between player and racquet.

### WHERE IS IT LOCATED?

Auxetic 2.0 is designed to react to ball impact and give the best contact feel by adapting its internal structure. Based on extensive research, we optimized its placement in both the carbon engineered yoke of the racquet and at the end of the grip. Double the connection and double the engineering in every swing.

### AUXETIC CAGE

Our revolutionary carbon structure within the end grip utilises Auxetic 2.0 technology for the ultimate connection between you and your racquet, giving a FEEL like never before.

### **GRAPHENE INSIDE**

Strategically positioned in most of our racquets, GRAPHENE strengthens the frame, provides greater stability and optimises energy transfer from racquet to ball. When you buy your next racquet, be sure it has GRAPHENE inside.

### WHAT IS THE BENEFIT?

Auxetic 2.0 actively responds by adapting its internal structure giving superb feedback and a good solid impact feel. On ball impact, a large force is applied to the yoke piece, caused by the strings pulling it towards the center of the racquet. Depending on where the ball impacts the string bed, the force will be applied at different locations in the yoke piece.

### **RACQUET** SUBTECHS

The deeper flex groove softens the cross section geometry in the shoulder area for enhanced impact feel.