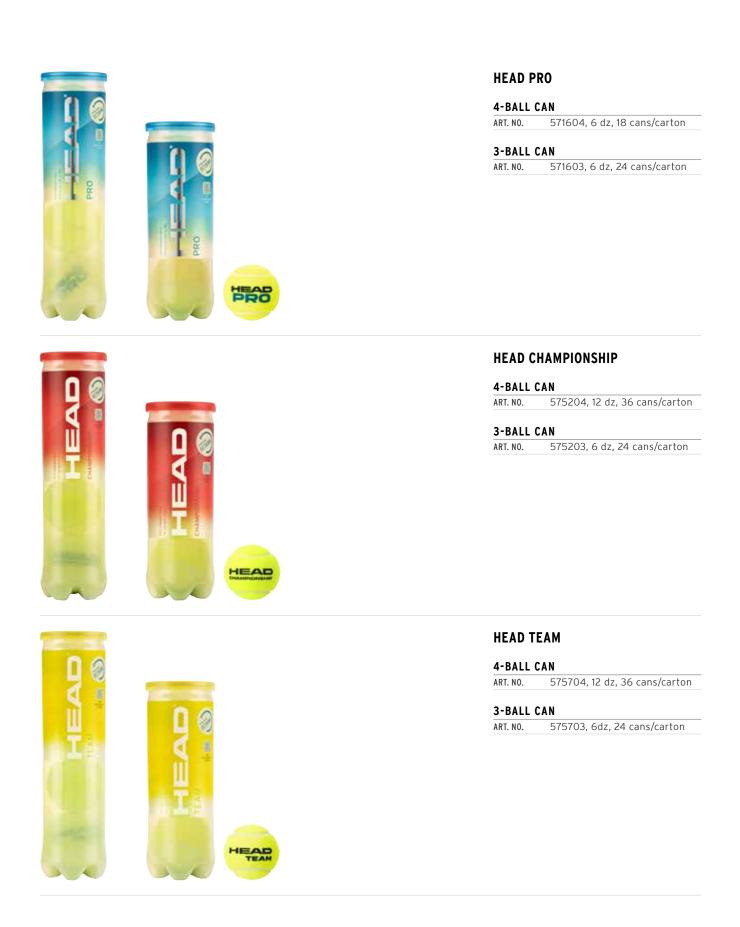

## **PERFORMANCE / TEAM BALLS**

Offered in a more sustainable packing to reduce plastic, these durable balls are easy to play and train with. They are ideal for club players and coaches.

RECREATIONAL

TOUR

## COACH BALLS

Highly durable and designed for coaches and recreational players. Along with the renowned, pressure-less HEAD Trainer ball, the new HEAD Reset Pro ball, which is semipressurized with improved performances and has a sustainable packaging.

#### **HEAD RESET PRO**

| ART. NO. | 575044, 4B can, 6dz, 18 cans/ |
|----------|-------------------------------|
|          | carton                        |
| ART. NO. | 575040, 72-Ball Polybag       |

#### 72-BALL POLYBAG

72-BALL POLYBAGART. NO.578230, 72-Ball Polybag

## STAGE BALLS

Be ready with HEAD's new STAGE products

In cooperation with the International Tennis Federation's "Tennis Play and Stay!" campaign, HEAD developed the new STAGE balls, a unique approach to help players learn the game faster.