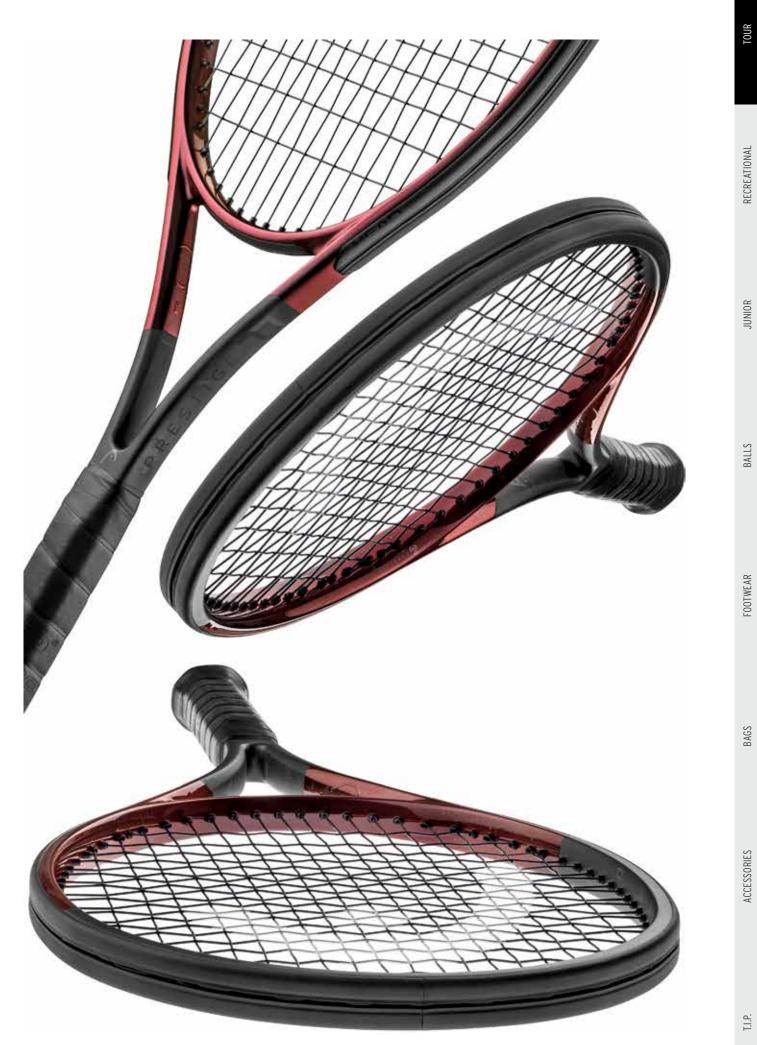

# **PRESTIGE** RACQUETS

in a

### **PRESTIGE RACQUETS**

#### Iconic - with a modern touch

A fresh and innovative upgrade of a classic that has been supplying control and precision on the tour since the 1980s. Along with new Auxetic 2.0 technology for optimized sensational feel, the PRESTIGE has a new and distinctive design with see-through carbon elements at the throat and tip, and a special flip lacquer in the central color block. Every shot you play with the iconic PRESTIGE, you can savor both the heritage and the innovation.