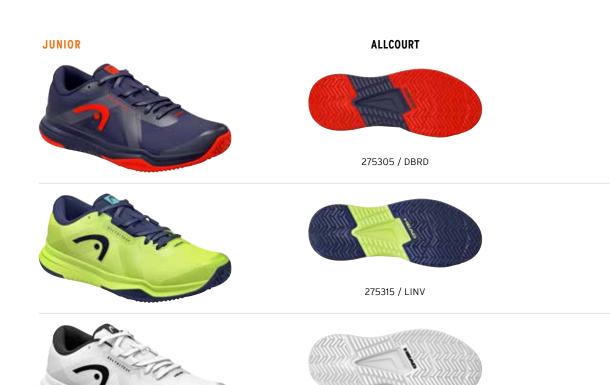

### **SPRINT COURT 4.0 JUNIOR**

UPPER

Breathable mesh

Durable synthetic leather

Playful style is mixed with lightweight, breathable comfort in the SPRINT COURT 4.0 JUNIOR, which is perfect for young players looking to have fun on court. Upgraded with a new, breathable mesh and a new, all-court outsole.

MIDSOLE

Comfortable EVA midsole

Lightweight and responsive

| Soft collar and lining materials |               |
|----------------------------------|---------------|
| JUNIOR                           | ALLCOURT      |
|                                  | 275415 / LINV |
|                                  | л75425 / WHTQ |
|                                  | и75435 / WHBK |