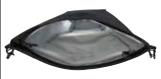

### BAGS

38 - 43

| BAGS          | 80 - 93 |
|---------------|---------|
| RACQPACK      | 84      |
| PRO X         | 86      |
| PRO           | 88      |
| TOUR          | 89      |
| BASE          | 92      |
| JUNIOR & KIDS | 93      |
|               | ••••••  |