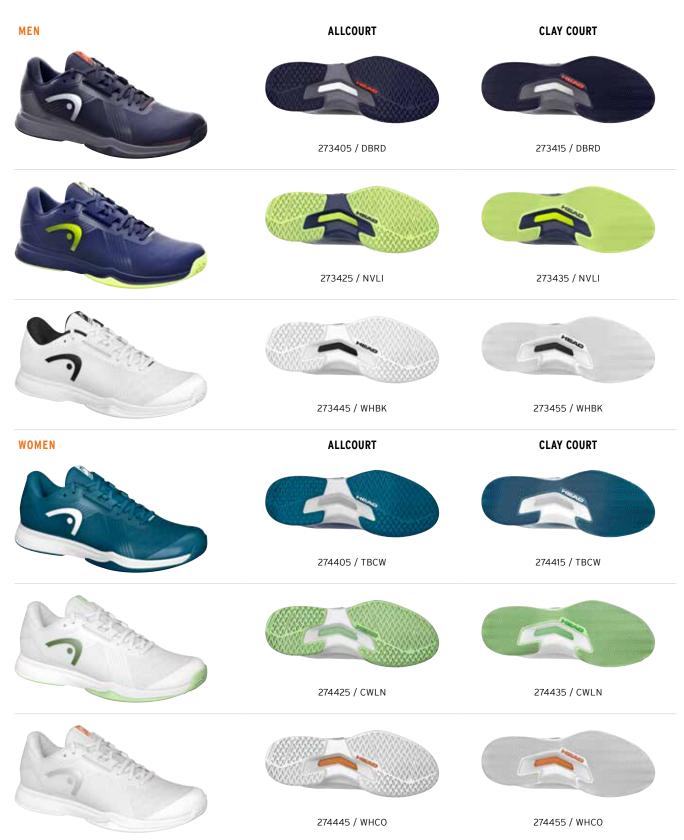

### FOOTWEAR

| FOOTWEAR            | 64 - 79 |
|---------------------|---------|
| SPRINT PRO 4.0 SF   | 67      |
| SPRINT PRO 4.0      | 68      |
| REVOLT PRO 4.5      | 70      |
| REVOLT EVO 2.0      | 72      |
| SPRINT EVO 3.5 CLAY | 73      |
| SPRINT TEAM 4.0     | 74      |
| REVOLT COURT        | 75      |
| JUNIOR & KIDS       | 76      |