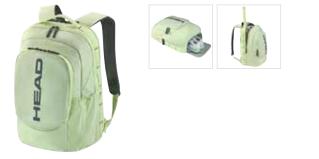

<br>POCKET | and the |
|-------------------------------|---------|
| PRO DUFFLF BAG I LLAN         |         |



Q

RACQUET COMPARTMENT





EAD

| DIMENSIONS | 77.5*32.5*41          |
|------------|-----------------------|
| MATERIAL   | 95% TPU, 5% Polyester |
| COLORS     | OLLAN                 |
| <b>\$</b>  | 9.9 1.4 2.1 <b>C</b>  |

2 WAY CARRY SYSTEM

CLIMATE CONTROL TECHNOLOGY+

SHOE COMPARTMENT

260404 / LLAN

### **PRO DUFFLE BAG M LLAN**



| DIMENSIONS                     | 73.5*30*32.5          |
|--------------------------------|-----------------------|
| MATERIAL                       | 95% TPU, 5% Polyester |
| COLORS                         | OLLAN                 |
| ₹ <u>₹</u> , <sub>6×</sub> 9 1 | A "I 🗠                |

260414 / LLAN

### **PRO BACKPACK 30L LLAN**



260424 / LLAN

DIMENSIONS 34\*46\*24 MATERIAL 80% TPU, 20% Polyester OLLAN COLORS 1×Å 2×Ū 2×Ū 🖒



BAGS

T.I.P.

| DOCKET              |