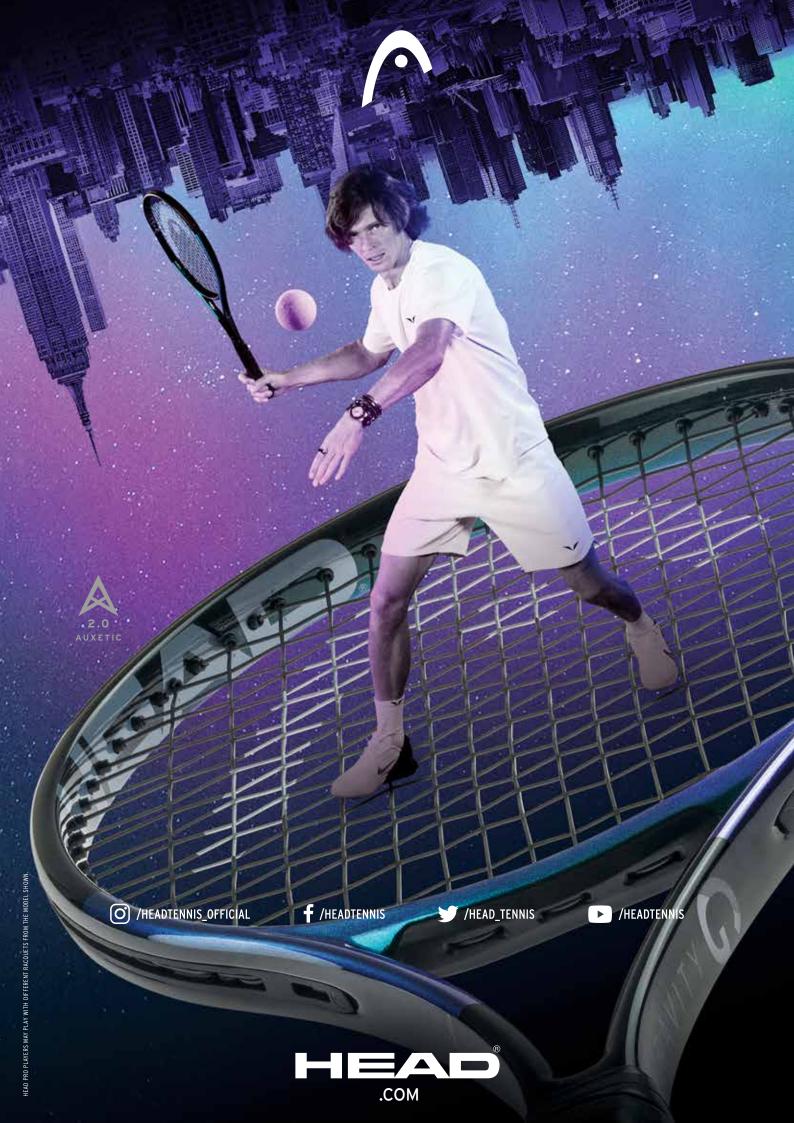

## **AUXETIC 2.0**

Feel every shot and get more confidence in your game with HEAD Auxetic 2.0 technology. It actively responds, giving real-time, super-accurate feedback. It really is SENSATIONAL.

### WHAT IS AUXETIC 2.0?

Auxetic engineering gives a unique experience compared to non-Auxetic constructions. Due to their internal properties, Auxetic constructions expand when a "pull" force is applied and contract when squeezed. The bigger the applied force, the bigger the Auxetic reaction. The Auxetic cage means you feel the impact right when and where the action happens, it is the ultimate connection between player and racquet.

### WHERE IS IT LOCATED?

Auxetic 2.0 is designed to react to ball impact and give the best contact feel by adapting its internal structure. Based on extensive research, we optimized its placement in both the carbon engineered yoke of the racquet and at the end of the grip. Double the connection and double the engineering in every swing.

### AUXETIC CAGE

Our revolutionary carbon structure within the end grip utilises Auxetic 2.0 technology for the ultimate connection between you and your racquet, giving a FEEL like never before.