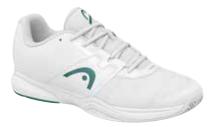

T.I.P.

Lightweight, breathable and refreshed with a new, modern design, the SPRINT TEAM 4.0 offers straight-out-of-the-box comfort for beginner to advanced players (of all levels).

| UPPER                           | MIDSOLE                    |
|---------------------------------|----------------------------|
| Breathable and lightweight mesh | Low-to-the-ground          |
| Comfortable lining materials    | Minimal heel-to-toe offset |
| Toe and medial protection       | Torsion shank              |

Designed for casual weekend players and serious beginners, this shoe delivers lightweight comfort and modern style.

| UPPER                        | MIDSOLE                          |  |
|------------------------------|----------------------------------|--|
| Breathable mesh              | EVA midsole for great cushioning |  |
| Durable synthetic leather    |                                  |  |
| Comfortable lining materials |                                  |  |