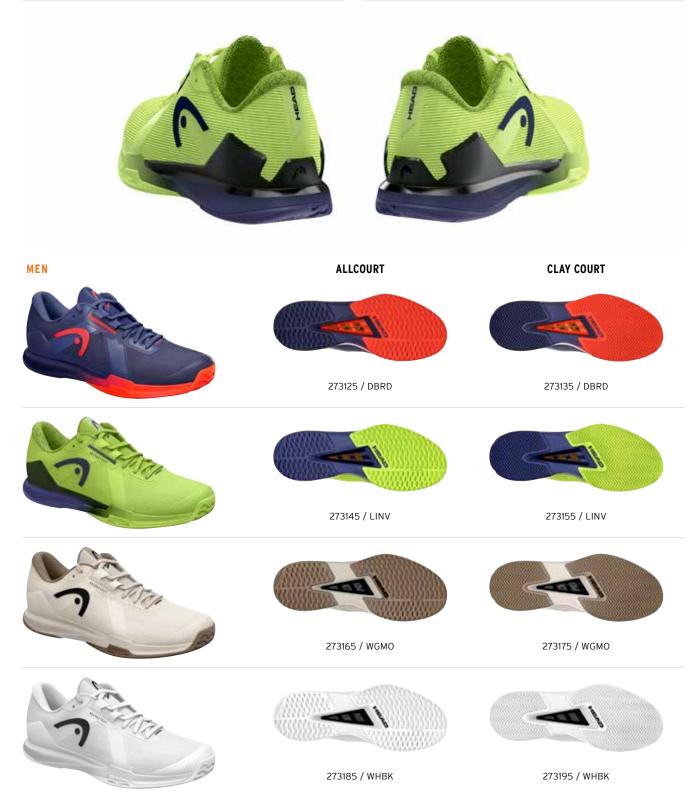

Made with the radical SuperFabric® material, the SPRINT PRO 4.0 SF for attacking tournament players mixes lightweight performance with extraordinary durability. Upgraded with a new mesh, a new all-court & clay outsole patterns and a new midsole foam, along with a faster, sleeker look.

| UPPER                                             | MIDSOLE                          |
|---------------------------------------------------|----------------------------------|
| High abrasion resistant SuperFabric vamp material | Low-to-the-ground                |
| Sock construction                                 | Minimal heel-to-toe offset       |
| Triangle lacing strap                             | Three EVA densities              |
| TPU heel counter                                  | Ventilated 3D-anti torsion shank |