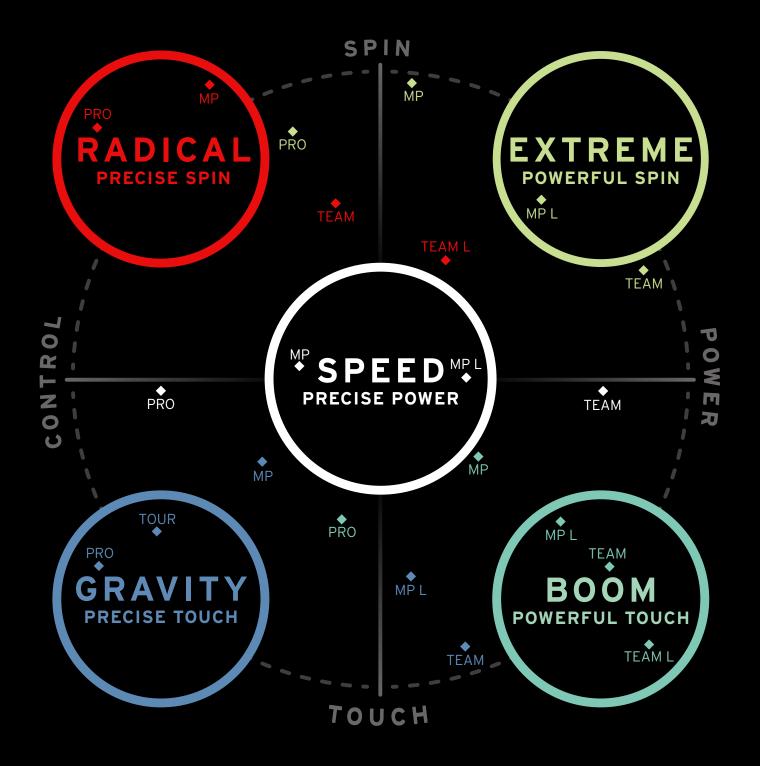

STRINGS       | 96 - 103  |
|---------------|-----------|
| GRIPS         | 104 - 108 |
| DAMPENER/GEAR | 109 - 110 |
| CAPS          | 111 - 113 |

**TENNIS INSTRUCTION PROGRAM** 114 - 115

| BALLS 56 - 6       | 53 |
|--------------------|----|
| TOURNAMENT         | 50 |
| PERFORMANCE / TEAM | 61 |
| COACH              | 52 |
| STAGE 6            | 53 |

|           | 44 55 |
|-----------|-------|
| CLUB      | 42    |
| SPARK     | 41    |
| ATTITUDE  | 40    |
| CHALLENGE | 39    |

| JUNIOR         | 44 - 55 |
|----------------|---------|
| JUNIOR TOUR    | 46      |
| JUNIOR GRAVITY | 50      |
| JUNIOR SPEED   | 51      |
| JUNIOR RADICAL | 52      |
| JUNIOR EXTREME | 53      |
| JUNIOR NOVAK   | 54      |
| JUNIOR COCO    | 55      |

RECREATIONAL

### **HEAD** RACQUET COMPASS



## **AUXETIC 2.0**

Feel every shot and get more confidence in your game with HEAD Auxetic 2.0 technology. It actively responds, giving real-time, super-accurate feedback. It really is SENSATIONAL.



### WHAT IS AUXETIC 2.0?

Auxetic engineering gives a unique experience compared to non-Auxetic constructions. Due to their internal properties, Auxetic constructions expand when a "pull" force is applied and contract when squeezed. The bigger the applied force, the bigger the Auxetic reaction. The Auxetic cage means you feel the impact right when and where the action happens, it is the ultimate connection between player and racquet.





### WHERE IS IT LOCATED?

Auxetic 2.0 is designed to react to ball impact and give the best contact feel by adapting its internal structure. Based on exte