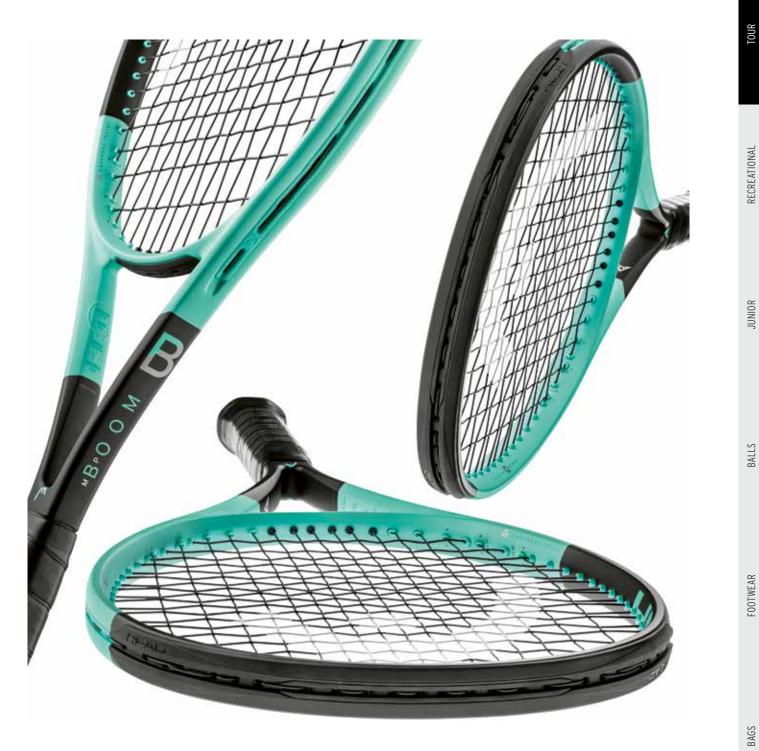

# **BOOM** RACQUETS

BOOM

### **BOOM ALTERNATE RACQUETS**

### Fun just got even more explosive

Power and confidence come easily with the second generation of the explosive, fun-loving BOOM. You don't have to think about anything but enjoying the moment with the BOOM, which has new Auxetic 2.0 technology for enhanced, sensational feel, making this racquet series even easier to play with.

### **BOOM RACQUETS**