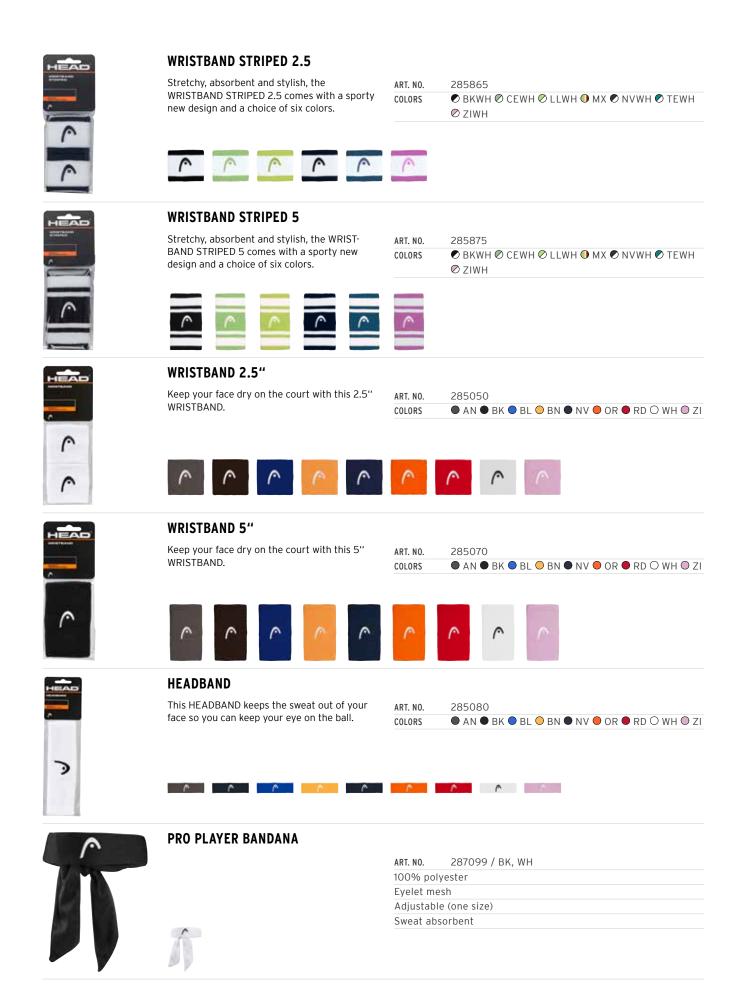

.

| ART. NO. | 285511 |
|----------|--------|
| COLORS   | ● BK   |
|          |        |



### **SMARTSORB™**

Maximum dampening now comes in a tapered shape. We call this dampener SMARTSORB.

| ART. NO.    | 288011                   |
|-------------|--------------------------|
| COLORS      | 🕕 MX 🔍 SI                |
| ASS. COLORS | ● x4 ◎ x2 ○ x2 ● x2 ● x2 |



### **PRO DAMP**

Make harmful vibrations a thing of the past with the new HEAD PRO DAMP.

| ART. NO. | 285515                           |
|----------|----------------------------------|
| COLORS   | ● BK ● BL ● MX ● PK ○ WH<br>○ YW |



### PRO DAMP JAR BOX

Make harmful vibrations a thing of the past with the new HEAD PRO DAMP.

| ART. NO. | 285525 |  |
|----------|--------|--|
| COLORS   | MX     |  |

RECREATIONAL

TOUR



### CAPS

### **ON COURT**



ΒK



ΒK



AQ

# HEAD

NV



### PERFORMANCE CAP

| ART. NO. | 287104 / NV, WH, BK |  |
|----------|---------------------|--|
| 100% Po  | lyester             |  |
| Sonic we | lded tonal logo     |  |
| Sweatbai | nd inside           |  |
| Adjustab | le velcrostrap      |  |



# PERFORMANCE VISOR

| ART. NO.                | 287105 / NV, WH, BK |  |  |  |
|-------------------------|---------------------|--|--|--|
| 100% Pol                | 100% Polyester      |  |  |  |
| Sonic welded tonal logo |                     |  |  |  |
| Sweatban                | d inside            |  |  |  |
| Adjustable velcrostrap  |                     |  |  |  |
|                         |                     |  |  |  |

287115 / NV, WH, BK, AQ, WG

Silicon ICON logo in t