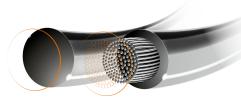

### WHAT IS AUXETIC 2.0?

Auxetic engineering gives a unique experience compared to non-Auxetic constructions. Due to their internal properties, Auxetic constructions expand when a "pull" force is applied and contract when squeezed. The bigger the applied force, the bigger the Auxetic reaction. The Auxetic cage means you feel the impact right when and where the action happens, it is the ultimate connection between player and racquet.

### WHERE IS IT LOCATED?

Auxetic 2.0 is designed to react to ball impact and give the best contact feel by adapting its internal structure. Based on extensive research, we optimized its placement in both the carbon engineered yoke of the racquet and at the end of the grip. Double the connection and double the engineering in every swing.

### AUXETIC CAGE

Our revolutionary carbon structure within the end grip utilises Auxetic 2.0 technology for the ultimate connection between you and your racquet, giving a FEEL like never before.