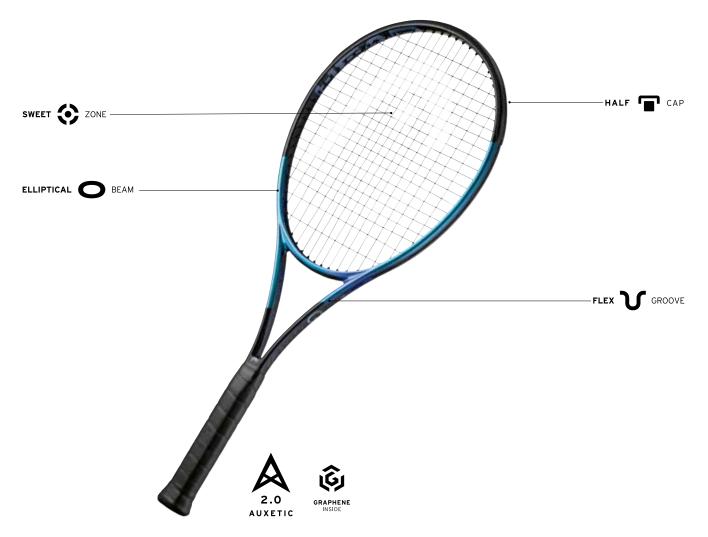

### **RACQUET** SUBTECHS

The deeper flex groove softens the cross section geometry in the shoulder area for enhanced impact feel.