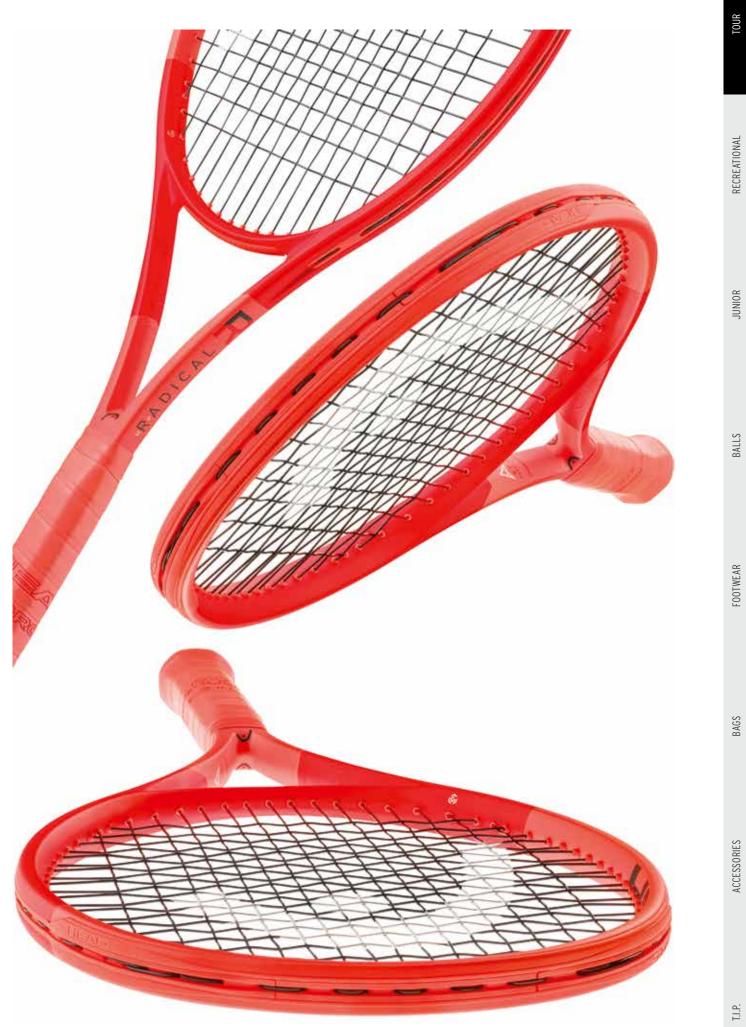

### **RADICAL RACQUETS**

### Radical versatility

Upgraded with state-of-the-art Auxetic 2.0 technology for extra stability and spin, and a crisp impact feel, the RADICAL supplies an ultra-modern blend of power, control and spin. Designed for the versatile, all-court player who loves to mix it up.