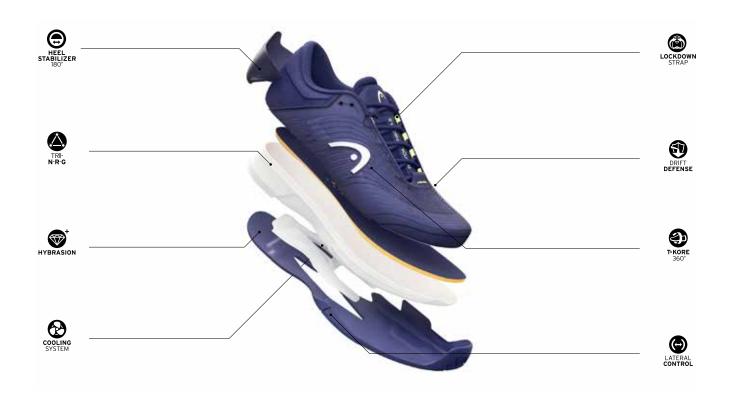

#### **ORTHOLITE®**

With its innovative long-term cushioning, and lightweight, highly breathable foam, the OrthoLite® insole enhances comfort on and off the court. The moisture management helps to keep the foot cool, dry and comfortable. On top of that, the insole is machine-washable.

COMFORT

#### **HEAD COOLING SYSTEM** Perforations in the outsole, midsole and sock-

liner ensure great ventilation in the bottom of the shoe. Also includes a breathable upper mesh material that provides optimal cooling.

#### SOCK SUPPORT SYSTEM Fully integrated elastic sock construction for

initial comfort and better support.

#### **HEAD TRI-NRG**

HEAD's complete support technology. First, NRG **N**eutralizes impact in the heel heal area, then it is **R**igid in the midfoot area for excellent torsional suppor-t properties and densities in each area of the shoe are key elements in this HEAD footwear technology.

#### **DYNAFOAM**

Created with small air cells, this highly responsive, lightweight midsole offers exceptional comfort and lasts longer than conventional EVA midsoles.

#### DELTASTRAP

Triangle shaped midfoot straps are integrated into the lacing for best stability and an individual fit.

STABILIT)

DURABILITY

## **HEAD LOCKDOWN STRAP**

Midfoot straps integrated into the lacing system keep your foot in place.

#### **HEAD T-KORE 360°**

Highlighted by the shoe's design, HEAD T-KORE 360° brings together the performance technologies that ambitious players need. The innovations give your shoe a core strength, with enhanced stability, abrasion resistance and torsional support.

#### **HEAD HYBRASION+**

A special rubber compound developed for tennis shoes. Guarantees the best traction for all court surfaces while still providing excellent durability for players who slide a lot.

#### **HEAD HYBRASION**

Non-Marking rubber compound that provides good grip and offers great durability on all surfaces.

#### **HEAD LATERAL CONTROL+** Reinforced sidewall for outstanding lateral

stability which also helps to prevent rolling over during more extreme moves.

#### **HEAD LATERAL CONTROL**

HEAD includes additional lateral stability on all our top performance shoes to help avoid rolling over during extreme slides.

### HEAD HEEL STABILIZER 180°

TPU Brace that wraps around the heel for best fit and support.

### **SUPERFABRIC®**

Extremely abrasion resistant and at the same time really flexible upper material.

#### HEAD DRIFT DEFENSE

In order to have a complete durable shoe, the upper of a tennis shoe needs to be durable as well, especially around the toe and medial forefoot area. HEAD uses an abrasion resistant rubber or a TPU layer in the Drift Defence technology to protect this area during aggressive toe drags.