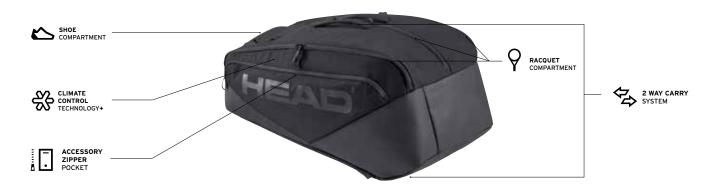

#### LESS PLASTIC & EASIER TO RECYCLE

# **BALL PORTFOLIO**

# TOURNAMENT

|              |                      | CONTROL | SPEED | DUKABILITY |
|--------------|----------------------|---------|-------|------------|
| HEAD TOUR XT | Top game. Feel it.   |         |       |            |
| HEAD TOUR    | Top game. Fast wins. |         |       |            |

CONTROL

CDEED

CDEED

| PERFORMANCE |                       | CONTROL | SPEED | DURABILITY |
|-------------|-----------------------|---------|-------|------------|
| HEAD PRO    | Versatile like a pro. |         |       |            |

# PERFORMANCE/TEAM

|                   |                                   | CONTROL | JPLLD | DUKADILITT |
|-------------------|-----------------------------------|---------|-------|------------|
| HEAD CHAMPIONSHIP | To the next level.                |         |       |            |
| HEAD RESET PRO    | The more sustainable tennis ball. |         |       |            |

CONTROL

| TEAM      |                      | CONTROL | SPEED | DURABILITY |
|-----------|----------------------|---------|-------|------------|
| HEAD TEAM | Welcome to the game. |         |       |            |