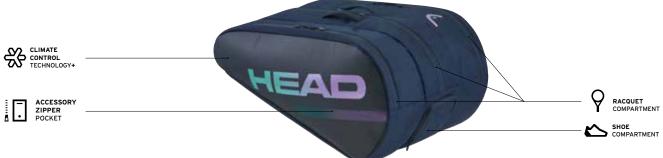

|

90 — 91



ACCESSORIES

| DIMENSIONS | \$ 77*38*42 |
|------------|-------------|
| MATERIAL   | 100% PU     |
| COLORS     | ● BK        |
|            |             |

100% rPET

🕑 BKWH

### TOUR TRAVEL BAG 110L BK

260724 / BK

| HEAD          |  |
|---------------|--|
| 260714 / BKWH |  |
|               |  |

| TOUR | GYM | SACK | BKWH |
|------|-----|------|------|
|      |     |      |      |

260704 / BKWH



### TOUR SHOE BAG BKWH



### TOUR COURT BAG 40L BKWH

| 260674 / BKWH |  |
|---------------|--|



# colors © BKWH

DIMENSIONS 50\*27.5\*30

DIMENSIONS 36\*14\*24 cm

MATERIAL100% rPETCOLORS● BKWH

DIMENSIONS 33\*45 cm

MATERIAL

COLORS

1×0

5×1.

MATERIAL COLORS

1xd 🖒 🏠

 100% TPU

🕑 BKWH

| DIMENSIONS | 70*30*30       |
|------------|----------------|
| MATERIAL   | 100% Polyester