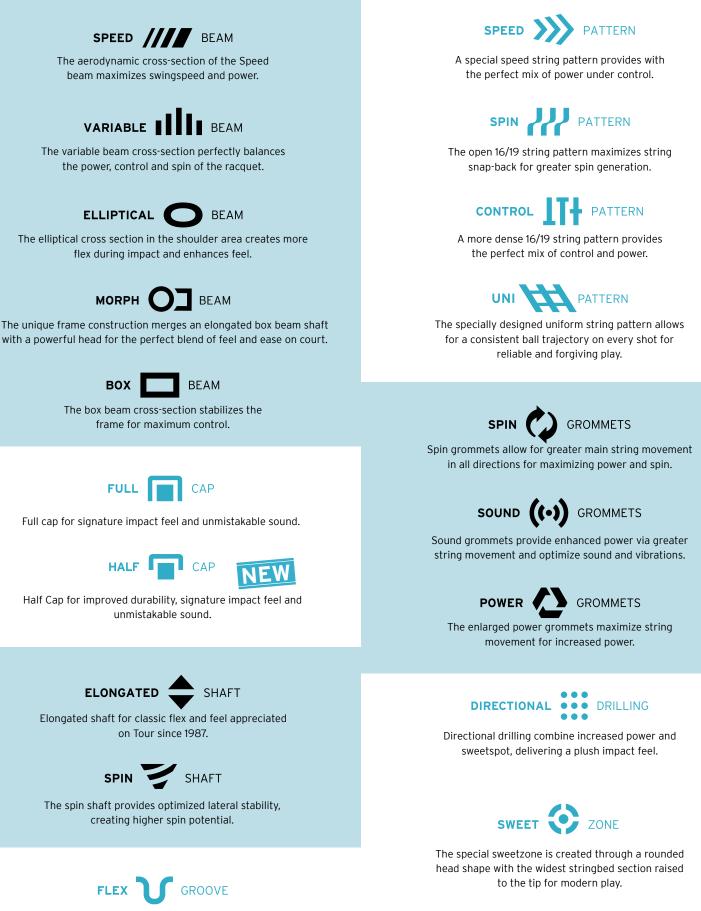

### **RACQUET** SUBTECHS

The deeper flex groove softens the cross section geometry in the shoulder area for enhanced impact feel.