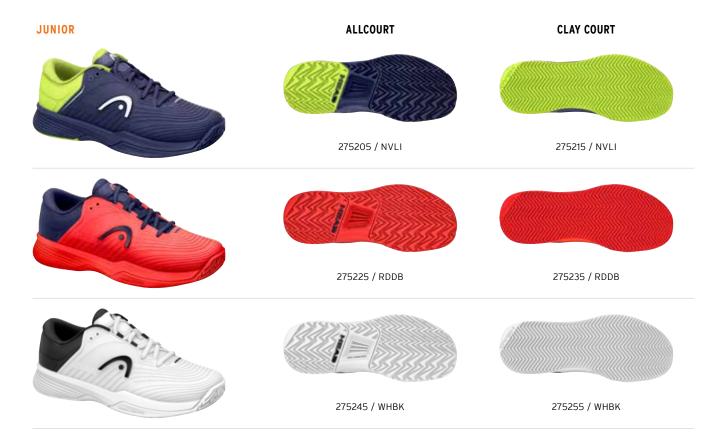

#### JUNIOR GRAVITY RACQUETS

The Gravity racquets give kids between 4 and 11 years the perfect mixture of speed and control they need for their modern game.

|                    | GRAVITY 26         | GRAVITY 25           | GRAVITY 23           | GRAVITY 21           |
|--------------------|--------------------|----------------------|----------------------|----------------------|
| ARTICLE NUMBER     | 231205             | 231215               | 231225               | 231235               |
| BEAM               | 22 mm              | 22 mm                | 20 mm                | 20 mm                |
| HEAD SIZE          | 645 cm² / 100 in²  | 645 cm² / 100 in²    | 615 cm² / 95 in²     | 590 cm² / 91 in²     |
| WEIGHT (UNSTRUNG)  | 250 g / 8.8 oz     | 240 g / 8.5 oz       | 215 g / 7.6 oz       | 200 g / 7.1 oz       |
| BALANCE (UNSTRUNG) | 310 mm / 0.8 in HL | 300 mm / 0.7 in HL   | 275 mm / 0.7 in HL   | 250 mm / 0.7 in HL   |
| LENGTH             | 660 mm / 26 in     | 635 mm / 25 in       | 585 mm / 23 in       | 535 mm / 21 in       |
| STRING PATTERN     | 16/19              | 16/19                | 16/18                | 16/17                |
| PRE-STRUNG STRING  | Synthetic Gut      | Synthetic Gut - Blue | Synthetic Gut - Blue | Synthetic Gut - Blue |
| AGE                | 9 - 11             | 8 - 10               | 6 - 8                | 4 - 6                |
| STAGE              |                    |                      |                      |                      |

#### JUNIOR SPEED RACQUETS

The Speed racquets give kids between 4 and 11 years the perfect speed and control they need for their game.

|                    | SPEED 26           | SPEED 25           | SPEED 23           | SPEED 21           |
|--------------------|--------------------|--------------------|--------------------|--------------------|
| ARTICLE NUMBER     | 230004             | 230014             | 230024             | 230034             |
| BEAM               | 22 mm              | 22 mm              | 20 mm              | 20 mm              |
| HEAD SIZE          | 645 cm² / 100 in²  | 645 cm² / 100 in²  | 615 cm² / 95 in²   | 590 cm² / 91 in²   |
| WEIGHT (UNSTRUNG)  | 250 g / 8.8 oz     | 240 g / 8.5 oz     | 215 g / 7.6 oz     | 200 g / 7.1 oz     |
| BALANCE (UNSTRUNG) | 310 mm / 0.8 in HL | 300 mm / 0.7 in HL | 275 mm / 0.7 in HL | 250 mm / 0.7 in HL |
| LENGTH             | 660 mm / 26 in     | 635 mm / 25 in     | 585 mm / 23 in     | 535 mm / 21 in     |
| STRING PATTERN     | 16/19              | 16/19              | 16/18              | 16/17              |
| PRE-STRUNG STRING  | Synthetic Gut      | Synthetic Gut      | Synthetic Gut      | Synthetic Gut      |
| AGE                | 9 - 11             | 8 - 10             | 6 - 8              | 4 - 6              |
| STAGE              |                    |                    |                    |                    |

#### JUNIOR RADICAL RACQUETS

The Radical racquets are perfect for the versatile young up-and-coming player between 2 and 11 years.

|                    | RADICAL 26         | RADICAL 25         | RADICAL 23         | RADICAL 21         | RADICAL 19         |
|--------------------|--------------------|--------------------|--------------------|--------------------|--------------------|
| ARTICLE NUMBER     | 231405             | 231415             | 231425             | 231435             | 231445             |
| BEAM               | 20 mm              |
| HEAD SIZE          | 680 cm² / 105 in²  | 680 cm² / 105 in²  | 630 cm² / 98 in²   | 520 cm² / 81 in²   | 520 cm² / 81 in²   |
| WEIGHT (UNSTRUNG)  | 245 g / 8.6 oz     | 240 g / 8.5 oz     | 215 g / 7.6 oz     | 180 g / 6.3 oz     | 175 g / 6.2 oz     |
| BALANCE (UNSTRUNG) | 315 mm / 0.6 in HL | 305 mm / 0.5 in HL | 280 mm / 0.5 in HL | 255 mm / 0.5 in HL | 230 mm / 0.5 in HL |
| LENGTH             | 660 mm / 26 in     | 635 mm / 25 in     | 585 mm / 23 in     | 535 mm / 21 in     | 485 mm / 19 in     |
| STRING PATTERN     | 16/19              | 16/19              | 16/18              | 16/17              | 16/17              |
| PRE-STRUNG STRING  | Synthetic Gut      |
| AGE                | 9 - 11             | 8 - 10             | 6 - 8              | 4 - 6              | 2 - 4              |
| STAGE              |                    |                    |                    |                    |                    |

#### JUNIOR EXTREME RACQUETS

The Extreme racquets are perfect for the versatile young up-and-coming player between 2 and 11 years.

|                    | EXTREME 26         | EXTREME 25         | EXTREME 23         | EXTREME 21         | EXTREME 19         |
|--------------------|--------------------|--------------------|--------------------|--------------------|--------------------|
| ARTICLE NUMBER     | 231404             | 231414             | 231424             | 231434             | 231444             |
| BEAM               | 20 mm              |
| HEAD SIZE          | 680 cm² / 105 in²  | 680 cm² / 105 in²  | 630 cm² / 98 in²   | 520 cm² / 81 in²   | 520 cm² / 81 in²   |
| WEIGHT (UNSTRUNG)  | 245 g / 8.6 oz     | 240 g / 8.5 oz     | 215 g / 7.6 oz     | 180 g / 6.3 oz     | 175 g / 6.2 oz     |
| BALANCE (UNSTRUNG) | 315 mm / 0.6 in HL | 305 mm / 0.5 in HL | 280 mm / 0.5 in HL | 255 mm / 0.5 in HL | 230 mm / 0.5 in HL |
| LENGTH             | 660 mm / 26 in     | 635 mm / 25 in     | 585 mm / 23 in     | 535 mm / 21 in     | 485 mm / 19 in     |
| STRING PATTERN     | 16/19              | 16/19              | 16/18              | 16/17              | 16/17              |
| PRE-STRUNG STRING  | Synthetic Gut      |
| AGE                | 9 - 11             | 8 - 10             | 6 - 8              | 4 - 6              | 2 - 4              |
| STAGE              |                    |                    |                    |                    |                    |