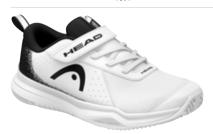

JUNIOR

TOUR

RECREATIONAL

Lightweight performance meets ultra-modern, breathable comfort in the SPRINT PRO 4.0. Designed for attacking tournament players looking to move fast, the shoe has been upgraded with a new mesh, a new all-court and clay outsole patterns and a new midsole foam, along with a faster, sleeker look.

#### UPPER

| Lightweight, breathable mesh |
|------------------------------|
| Half-Sock construction       |
| Triangle lacing strap        |
| TPU heel counter             |

#### MIDSOLE

| Low-to-the-ground                |  |
|----------------------------------|--|
| Minimal heel-to-toe offset       |  |
| Three EVA densities              |  |
| Ventilated 3D-anti torsion shank |  |