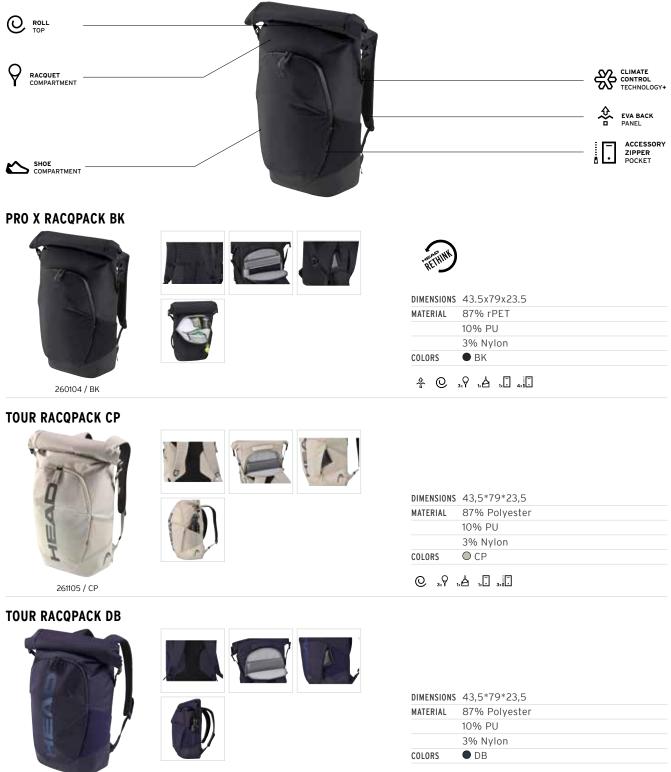

### BAGS

38 - 43

| BAGS          | 80 - 93 |
|---------------|---------|
| RACQPACK      | 84      |
| PRO X         | 86      |
| PRO           | 88      |
| TOUR          | 89      |
| BASE          | 92      |
| JUNIOR & KIDS | 93      |
|               | ••••••  |