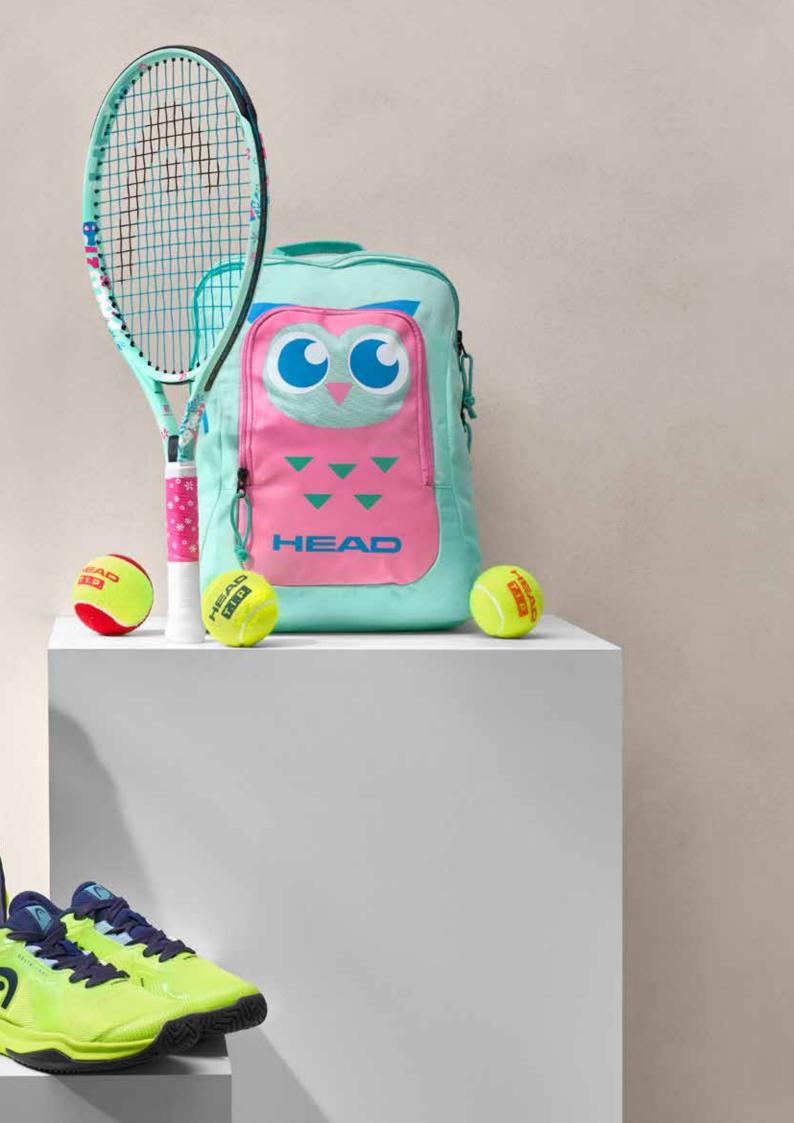

# JUNIOR RACQUETS

#### JUNIOR GRAVITY RACQUETS

The Gravity racquets give kids between 4 and 11 years the perfect mixture of speed and control they need for their modern game.

|                    | GRAVITY 26         | GRAVITY 25           | GRAVITY 23           | GRAVITY 21           |
|--------------------|--------------------|----------------------|----------------------|----------------------|
| ARTICLE NUMBER     | 231205             | 231215               | 231225               | 231235               |
| BEAM               | 22 mm              | 22 mm                | 20 mm                | 20 mm                |
| HEAD SIZE          | 645 cm² / 100 in²  | 645 cm² / 100 in²    | 615 cm² / 95 in²     | 590 cm² / 91 in²     |
| WEIGHT (UNSTRUNG)  | 250 g / 8.8 oz     | 240 g / 8.5 oz       | 215 g / 7.6 oz       | 200 g / 7.1 oz       |
| BALANCE (UNSTRUNG) | 310 mm / 0.8 in HL | 300 mm / 0.7 in HL   | 275 mm / 0.7 in HL   | 250 mm / 0.7 in HL   |
| LENGTH             | 660 mm / 26 in     | 635 mm / 25 in       | 585 mm / 23 in       | 535 mm / 21 in       |
| STRING PATTERN     | 16/19              | 16/19                | 16/18                | 16/17                |
| PRE-STRUNG STRING  | Synthetic Gut      | Synthetic Gut - Blue | Synthetic Gut - Blue | Synthetic Gut - Blue |
| AGE                | 9 - 11             | 8 - 10               | 6 - 8                | 4 - 6                |
| STAGE              |                    |                      |                      |                      |