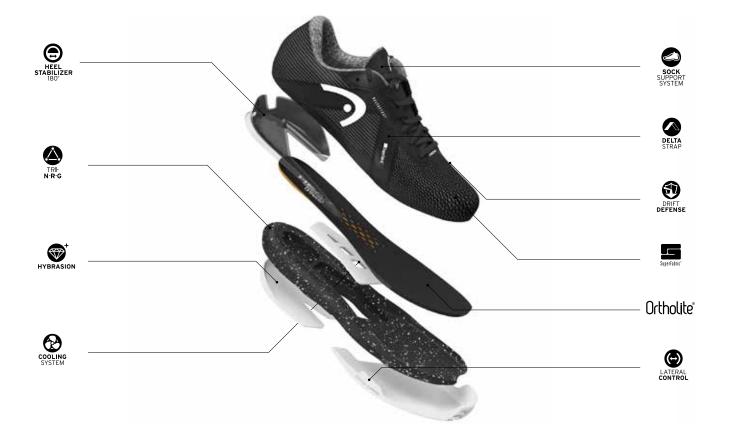

# FOOTWEAR TECHNOLOGIES

#### **ORTHOLITE®**

With its innovative long-term cushioning, and lightweight, highly breathable foam, the OrthoLite® insole enhances comfort on and off the court. The moisture management helps to keep the foot cool, dry and comfortable. On top of that, the insole is machine-washable.

#### **HEAD COOLING SYSTEM** Perforations in the outsole, midsole and sock-

liner ensure great ventilation in the bottom of the shoe. Also includes a breathable upper mesh material that provides optimal cooling.

#### SOCK SUPPORT SYSTEM Fully integrated elastic sock construction for

initial comfort and better support.

#### **HEAD TRI-NRG**

HEAD's complete support technology. First, NRG **N**eutralizes impact in the heel heal area, then it is **R**igid in the midfoot area for excellent torsional suppor-t properties and densities in each area of the shoe are key elements in this HEAD footwear technology.

#### DELTASTRAP

Triangle shaped midfoot straps are integrated into the lacing for best stability and an individual fit.

STABILIT)

DURABILITY

#### **HEAD HYBRASION+**

A special rubber compound developed for tennis shoes. Guarantees the best traction for all court surfaces while still providing excellent durability for players who slide a lot.

#### **HEAD LATERAL CONTROL**

HEAD includes additional lateral stability on all our top performance shoes to help avoid rolling over during extreme slides.

### HEAD HEEL STABILIZER 180°

TPU Brace that wraps around the heel for best fit and support.

### **SUPERFABRIC®**

Extremely abrasion resistant and at the same time really flexible upper material.

#### HEAD DRIFT DEFENSE

In order to have a complete durable shoe, the upper of a tennis shoe needs to be durable as well, especially around the toe and medial forefoot area. HEAD uses an abrasion resistant rubber or a TPU layer in the Drift Defence technology to protect this area during aggressive toe drags.