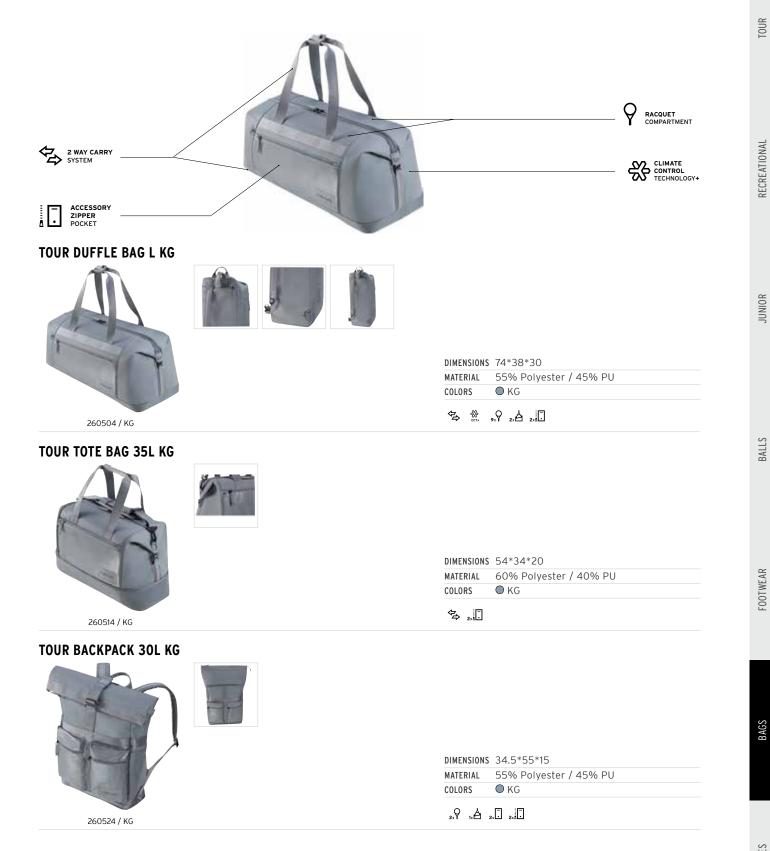

|         |



Q

RACQUET COMPARTMENT





EAD

| DIMENSIONS | 77.5*32.5*41          |
|------------|-----------------------|
| MATERIAL   | 95% TPU, 5% Polyester |
| COLORS     | OLLAN                 |
| <b>\$</b>  | 9.9 1.4 2.1 <b>C</b>  |

2 WAY CARRY SYSTEM

CLIMATE CONTROL TECHNOLOGY+

SHOE COMPARTMENT

260404 / LLAN

### **PRO DUFFLE BAG M LLAN**



| DIMENSIONS                     | 73.5*30*32.5          |
|--------------------------------|-----------------------|
| MATERIAL                       | 95% TPU, 5% Polyester |
| COLORS                         | OLLAN                 |
| ₹ <u>₹</u> , <sub>6×</sub> 9 1 | A "I 🗠                |

260414 / LLAN

### **PRO BACKPACK 30L LLAN**



260424 / LLAN

DIMENSIONS 34\*46\*24 MATERIAL 80% TPU, 20% Polyester OLLAN COLORS 1×Å 2×Ū 2×Ū 🖒



BAGS

T.I.P.

| DOCKET              |