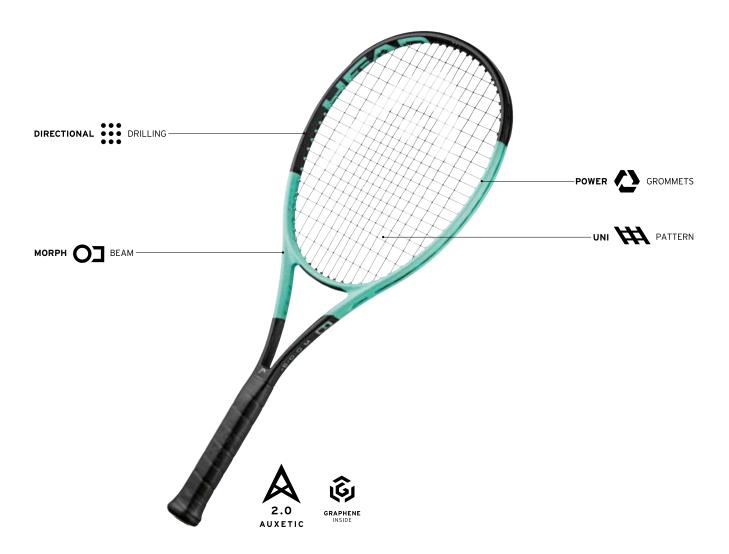

### **HEAD** RACQUET COMPASS

## **AUXETIC 2.0**

Feel every shot and get more confidence in your game with HEAD Auxetic 2.0 technology. It actively responds, giving real-time, super-accurate feedback. It really is SENSATIONAL.

### WHAT IS AUXETIC 2.0?

Auxetic engineering gives a unique experience compared to non-Auxetic constructions. Due to their internal properties, Auxetic constructions expand when a "pull" force is applied and contract when squeezed. The bigger the applied force, the bigger the Auxetic reaction. The Auxetic cage means you feel the impact right when and where the action happens, it is the ultimate connection between player and racquet.

### WHERE IS IT LOCATED?

Auxetic 2.0 is designed to react to ball impact and give the best contact feel by adapting its internal structure. Based on extensive research, we optimized its placement in both the carbon engineered yoke of the racquet and at the end of the grip. Double the connection and double the engineering in every swing.

### AUXETIC CAGE

Our revolutionary carbon structure within the end grip utilises Auxetic 2.0 technology for the ultimate connection between you and your racquet, giving a FEEL like never before.

### **GRAPHENE INSIDE**

Strategically positioned in most of our racquets, GRAPHENE strengthens the frame, provides greater stability and optimises energy transfer from racquet to ball. When you buy your next racquet, be sure it has GRAPHENE inside.

### **RACQUET** SUBTECHS

The deeper flex groove softens the cross section geometry in the shoulder area for enhanced impact feel.