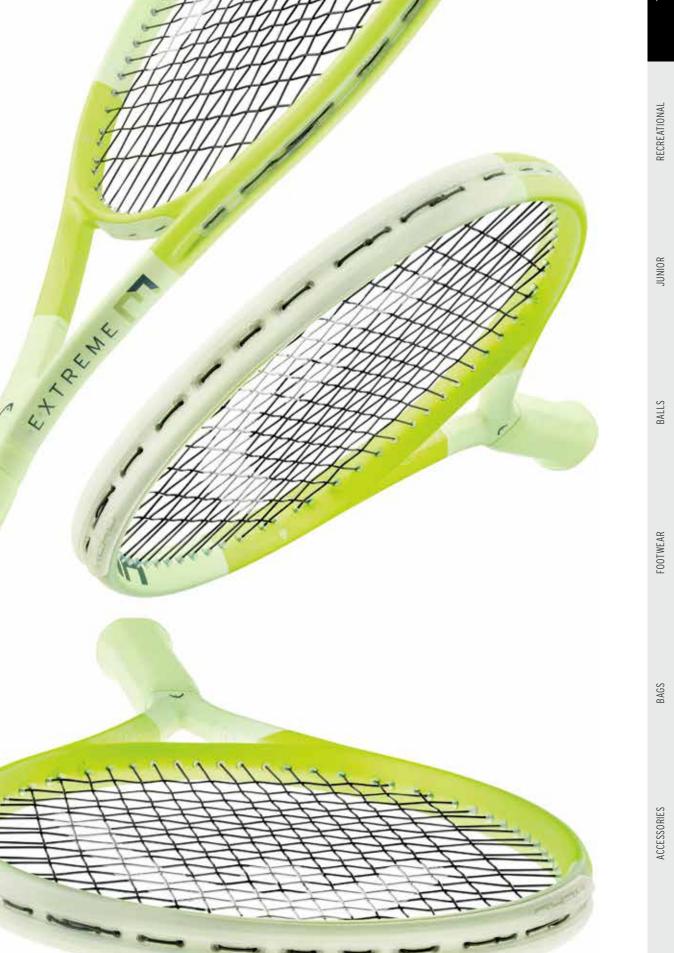

# **EXTREME RACQUETS**

6

### **EXTREME RACQUETS**

Spin for you. Chaos for them.

The next generation of the ultimate spin-machine - with Auxetic 2.0 technology for enhanced stability and a better connection to the ball - offers a crisp impact feel and maximum spin. With a shaft that helps generate extra spin, and the unique spin grommets, the EXTREME spins the game your way.