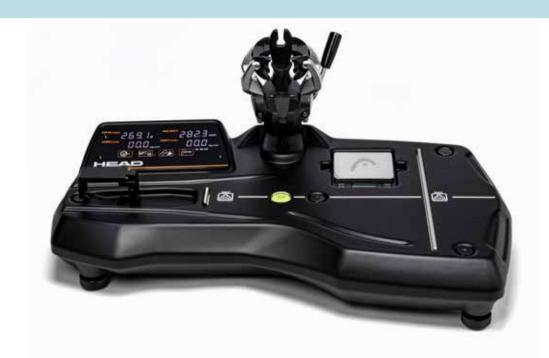

option
- · USB phone / tablet charger
- · Phone or Tablet holder on Tensionhead

# **DIAGNOSTIC CENTER**



### **DIAGNOSTIC CENTER**

### 4 in 1 Swingweight Machine/Diagnostic Center

The 4 in 1 diagnostic center is the first machine able to measure the weight, the swingweight, the twistweight (MOI) and the balance of several type of racquets: tennis, padel, squash, pickleball, racquetball.

The machine automatically sets up when the length selector is adjusted for long or short racquets. The patent pending clamp is able to hold any type of racquet horizontally or vertically, allowing different type of measurements.

The machine has also a small scale, useful to measure the lead tape weight for the customization. A calibration bar is provided to ensure the accuracy of all measurements.



# **GRIP PORTFOLIO**

# **OVERWRAPS**

|             |              | TOUCH | TACKINESS | DRY FEEL | COMFORT | SWEAT<br>Absorbtion | DURABILITY |
|-------------|--------------|-------|-----------|----------|---------|---------------------|------------|
|             | Prime Tour   |       |           |          |         |                     |            |
| TOUR        | Prestige Pro |       |           |          |         |                     |            |
|             | Pro Grip     |       |           |          |         |                     |            |
|             |              |       |           |          |         |                     |            |
| MANCE       | Xtremesoft   |       |           |          |         |                     |            |
| PERFORMA