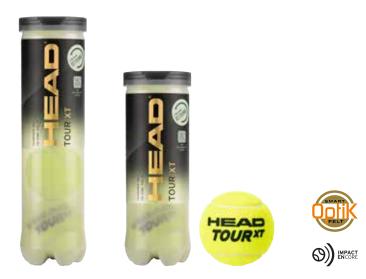

#### **HEAD TOUR XT**

#### **4-BALL CAN**

 ART. NO.
 570824, 6 dz, 18 cans/carton

 ART. NO.
 570834, 12 dz, 36 cans/carton

#### **3-BALL CAN**

ART. NO. 570823, 6 dz, 24 cans/carton