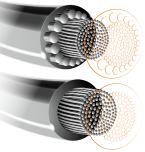

### WHAT IS THE BENEFIT?

Auxetic 2.0 actively responds by adapting its internal structure giving superb feedback and a good solid impact feel. On ball impact, a large force is applied to the yoke piece, caused by the strings pulling it towards the center of the racquet. Depending on where the ball impacts the string bed, the force will be applied at different locations in the yoke piece.