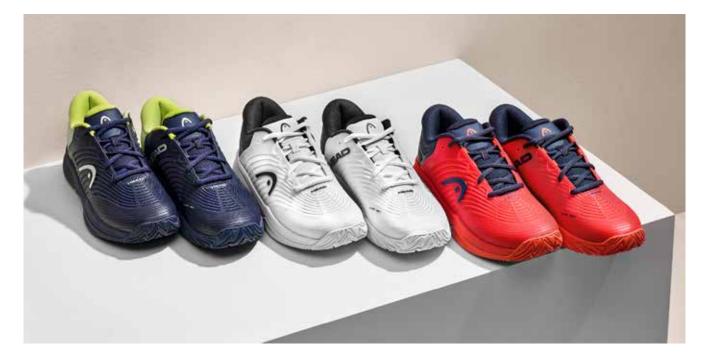

Made with the radical SuperFabric® material, the SPRINT PRO 4.0 SF for attacking tournament players mixes lightweight performance with extraordinary durability. Upgraded with a new mesh, a new all-court & clay outsole patterns and a new midsole foam, along with a faster, sleeker look.

JUNIOR

TOUR

RECREATIONAL

Lightweight performance meets ultra-modern, breathable comfort in the SPRINT PRO 4.0. Designed for attacking tournament players looking to move fast, the shoe has been upgraded with a new mesh, a new all-court and clay outsole patterns and a new midsole foam, along with a faster, sleeker look.