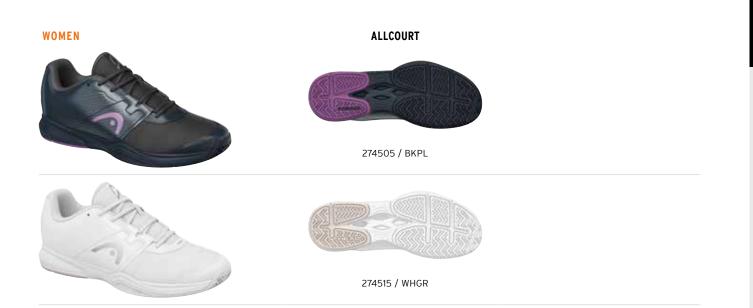

FOOTWEAR

TOUR

BALLS

Aggressive baseliners can dominate their opponents in the REVOLT PRO 4.5 shoe, which combines extreme durability and comfort with upgraded stability and flexibility.

| UPPER                        |  |
|------------------------------|--|
| Strong and durable mesh      |  |
| Engineered PU molded chassis |  |
| 3D TPU heel counter          |  |
| Integrated lacing straps     |  |

#### MIDSOLE

| Higher heel to toe drop       |  |
|-------------------------------|--|
| Triple density midsole        |  |
| 3D anti torsion midfoot shank |  |

 NOMEN
 ALLCOURT
 CLAY COURT

 Image: Constraint of the state of the stat