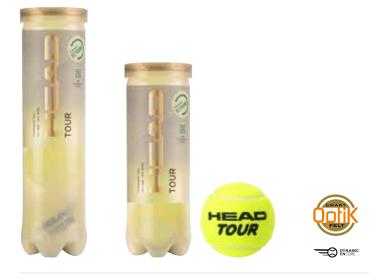

#### **HEAD TOUR**

| 4-BALL ( | CAN                           |
|----------|-------------------------------|
| ART. NO. | 570704, 6 dz, 18 cans/carton  |
| ART. NO. | 570714, 12 dz, 36 cans/carton |
|          |                               |

| 3-BALL   | CAN                          |
|----------|------------------------------|
| ART. NO. | 570703, 6 dz, 24 cans/carton |