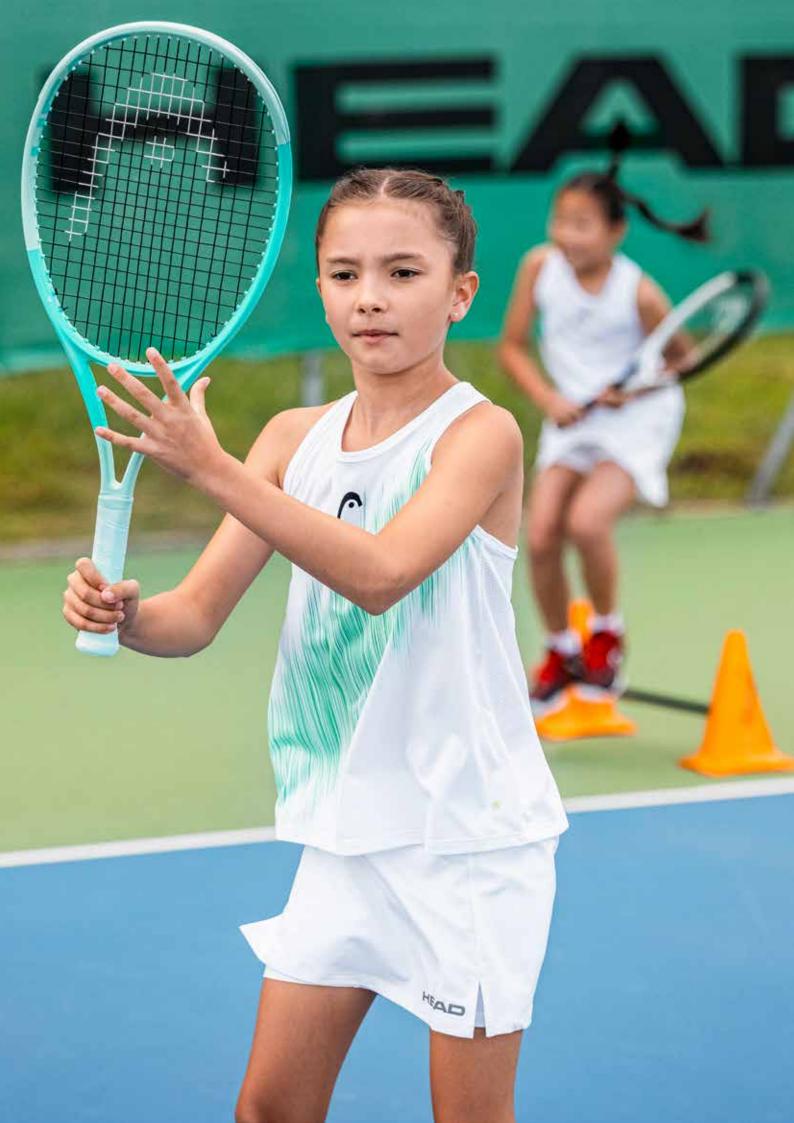

## **AUXETIC 2.0**

Feel every shot and get more confidence in your game with HEAD Auxetic 2.0 technology. It actively responds, giving real-time, super-accurate feedback. It really is SENSATIONAL.

### WHAT IS AUXETIC 2.0?

Auxetic engineering gives a unique experience compared to non-Auxetic constructions. Due to their internal properties, Auxetic constructions expand when a "pull" force is applied and contract when squeezed. The bigger the applied force, the bigger the Auxetic reaction. The Auxetic cage means you feel the impact right when and where the action happens, it is the ultimate connection between player and racquet.

### WHERE IS IT LOCATED?

Auxetic 2.0 is designed to react to ball impact and give the best contact feel by adapting its internal structure. Based on extensive research, we optimized its placement in both the carbon engineered yoke of the racquet and at the end of the grip. Double the connection and double the engineering in every swing.

### AUXETIC CAGE

Our revolutionary carbon structure within the end grip utilises Auxetic 2.0 technology for the ultimate connection between you and your racquet, giving a FEEL like never before.

### WHAT IS THE BENEFIT?

Auxetic 2.0 actively responds by adapting its internal structure giving superb feedback and a good solid impact feel. On ball impact, a large force is applied to the yoke piece, caused by the strings pulling it towards the center of the racquet. Depending on where the ball impacts the string bed, the force will be applied at different locations in the yoke piece.