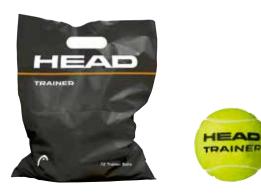

## COACH BALLS

Highly durable and designed for coaches and recreational players. Along with the renowned, pressure-less HEAD Trainer ball, the new HEAD Reset Pro ball, which is semipressurized with improved performances and has a sustainable packaging.

#### **HEAD RESET PRO**

| ART. NO. | 575044, 4B can, 6dz, 18 cans/ |
|----------|-------------------------------|
|          | carton                        |
| ART. NO. | 575040, 72-Ball Polybag       |