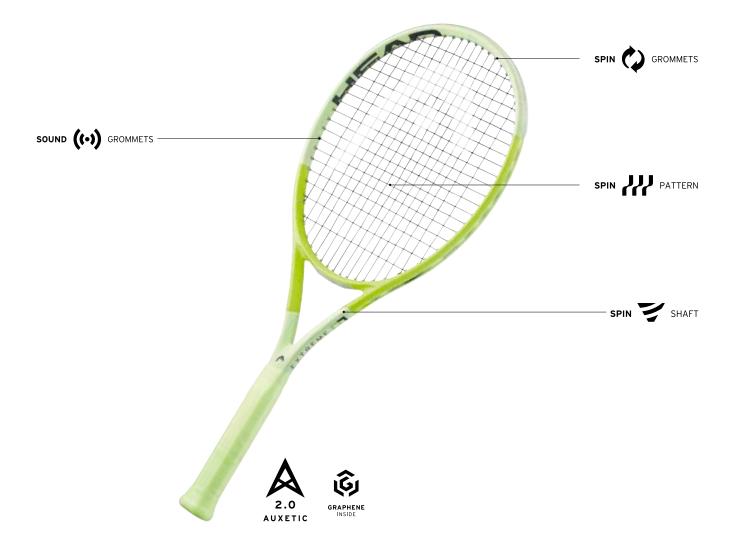

### **EXTREME RACQUETS**

Spin for you. Chaos for them.

The next generation of the ultimate spin-machine - with Auxetic 2.0 technology for enhanced stability and a better connection to the ball - offers a crisp impact feel and maximum spin. With a shaft that helps generate extra spin, and the unique spin grommets, the EXTREME spins the game your way.