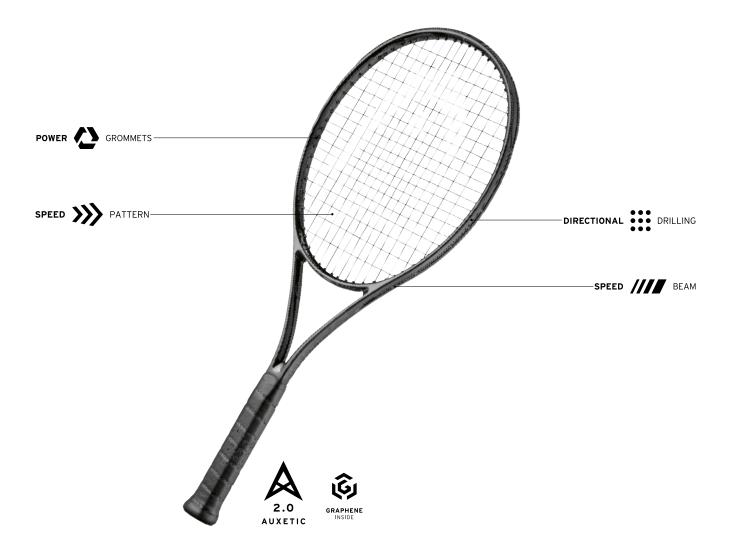

## **AUXETIC 2.0**

Feel every shot and get more confidence in your game with HEAD Auxetic 2.0 technology. It actively responds, giving real-time, super-accurate feedback. It really is SENSATIONAL.

### WHAT IS AUXETIC 2.0?

Auxetic engineering gives a unique experience compared to non-Auxetic constructions. Due to their internal properties, Auxetic constructions expand when a "pull" force is applied and contract when squeezed. The bigger the applied force, the bigger the Auxetic reaction. The Auxetic cage means you feel the impact right when and where the action happens, it is the ultimate connection between player and racquet.

### WHERE IS IT LOCATED?

Auxetic 2.0 is designed to react to ball impact and give the best contact feel by adapting its internal structure. Based on extensive research, we optimized its placement in both the carbon engineered yoke of the racquet and at the end of the grip. Double the connection and double the engineering in every swing.

### AUXETIC CAGE

Our revolutionary carbon structure within the end grip utilises Auxetic 2.0 technology for the ultimate connection between you and your racquet, giving a FEEL like never before.

### **GRAPHENE INSIDE**

Strategically positioned in most of our racquets, GRAPHENE strengthens the frame, provides greater stability and optimises energy transfer from racquet to ball. When you buy your next racquet, be sure it has GRAPHENE inside.

### WHAT IS THE BENEFIT?

Auxetic 2.0 actively responds by adapting its internal structure giving superb feedback and a good solid impact feel. On ball impact, a large force is applied to the yoke piece, caused by the strings pulling it towards the center of the racquet. Depending on where the ball impacts the string bed, the force will be applied at different locations in the yoke piece.

### **RACQUET** SUBTECHS

The deeper flex groove softens the cross section geometry in the shoulder area for enhanced impact feel.