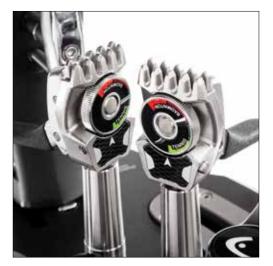

SPIN |
|          |                |      |



### **MULTIFILAMENT**



### SYNTHETIC GUT

The New Synthetic Gut string brings all the power and some control to the weekend league player.



| SET NO.  | 281111                   |        |
|----------|--------------------------|--------|
| REEL NO. | 281311                   | DOWE   |
| LENGTH   | 12 m / 40 ft             | POWE   |
| GAUGE    | 1.25 mm / 17 g           |        |
|          | 1.30 mm / 16 g           | CONTRO |
| COLORS   | 🖲 BK 🔵 BL 🖲 GD 🛑 PK 🔾 WH | CONTRO |
|          | ● YW                     |        |
|          |                          |        |



JUNIOR

# **STRINGING MACHINE**



BOX 1 TENSION HEAD + MOUNTING SYSTEM ART NO 285391

BOX 2 MACHINE BASE ART NO 285401

BOX 3 DRAWER + MACHINE BASE ART NO 285411





### **ELETRONIC STRINGING MACHINE**

Model TE-3600 for Tennis / Squash / Badminton & Racquetball

### FEATURES

- $\cdot$  6 Point Mounting System
- $\cdot$  Adjustable Poles with security lock
- · Automatic Brake System for Mounting table
- Self elevating linear pulling system for consistent tensionpull
- Pre-Stretch 5% to 20% max.
- Knotfunction individual or default setting (10% to 20% max.)
- Tension increase/decrease by 0.1kg & 0.1lbs
- · Adjustable height (manually)
- · Tools drawer
- $\cdot$  Tabletop option
- · USB phone / tablet charger
- · Phone or Tablet holder on Tensionhead

# **DIAGNOSTIC CENTER**



### **DIAGNOSTIC CENTER**

### 4 in 1 Swingweight Machine/Diagnostic Center

The 4 in 1 diagnostic center is the first machine able to measure the weight, the swingweight, th