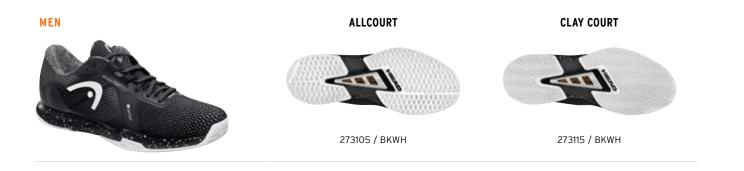

Made with the radical SuperFabric® material, the SPRINT PRO 4.0 SF for attacking tournament players mixes lightweight performance with extraordinary durability. Upgraded with a new mesh, a new all-court & clay outsole patterns and a new midsole foam, along with a faster, sleeker look.

| UPPER                                             | MIDSOLE                          |
|---------------------------------------------------|----------------------------------|
| High abrasion resistant SuperFabric vamp material | Low-to-the-ground                |
| Sock construction                                 | Minimal heel-to-toe offset       |
| Triangle lacing strap                             | Three EVA densities              |
| TPU heel counter                                  | Ventilated 3D-anti torsion shank |