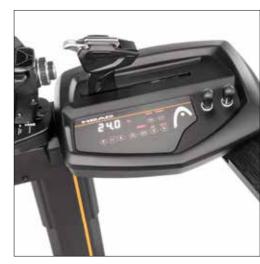

PIN |
|          |                |      |



### **MULTIFILAMENT**



### SYNTHETIC GUT

The New Synthetic Gut string brings all the power and some control to the weekend league player.



| SET NO.  | 281111                   |        |
|----------|--------------------------|--------|
| REEL NO. | 281311                   | DOWE   |
| LENGTH   | 12 m / 40 ft             | POWE   |
| GAUGE    | 1.25 mm / 17 g           |        |
|          | 1.30 mm / 16 g           | CONTRO |
| COLORS   | 🖲 BK 🔵 BL 🖲 GD 🛑 PK 🔾 WH | CONTRO |
|          | ● YW                     |        |
|          |                          |        |



JUNIOR

# **STRINGING MACHINE**



BOX 1 TENSION HEAD + MOUNTING SYSTEM ART NO 285391

BOX 2 MACHINE BASE ART NO 285401

BOX 3 DRAWER + MACHINE BASE ART NO 285411





### **ELETRONIC STRINGING MACHINE**

Model TE-3600 for Tennis / Squash / Badminton & Racquetball

### FEATURES

- $\cdot$  6 Point Mounting System
- $\cdot$  Adjustable Poles with security lock
- · Automatic Brake System for Mounting table
- Self elevating linear pulling system for consistent tensionpull
- Pre-Stretch 5% to 20% max.
- Knotfunction individual or default setting (10% to 20% max.)
- Tension increase/decrease by 0.1kg & 0.1lbs
- · Adjustable height (manually)
- · Tools drawer
- $\cdot$  Tabletop option
- · USB phone / tablet charger
- · Phone or Tablet holder on Tensionhead

# **DIAGNOSTIC CENTER**



### **DIAGNOSTIC CENTER**

### 4 in 1 Swingweight Machine/Diagnostic Center

The 4 in 1 diagnostic center is the first machine able to measure the weight, the swingweight, the