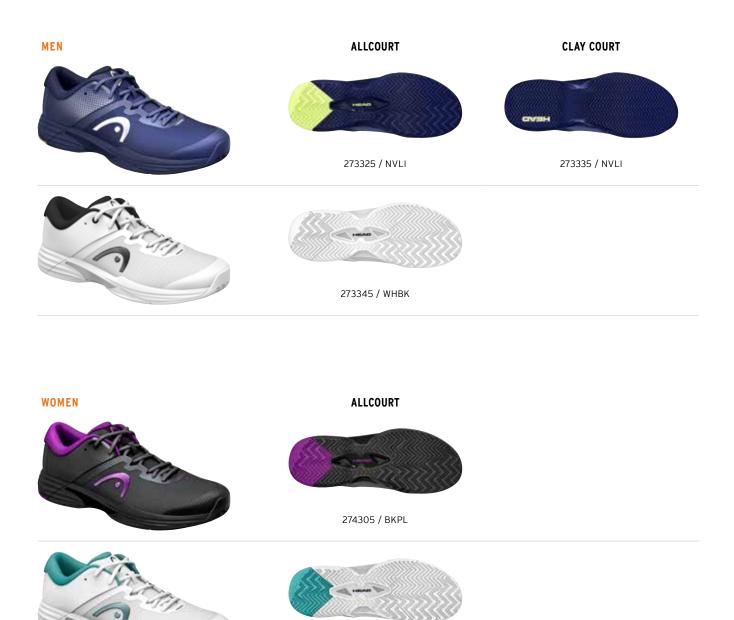

FOOTWEAR

TOUR

BALLS

Aggressive baseliners can dominate their opponents in the REVOLT PRO 4.5 shoe, which combines extreme durability and comfort with upgraded stability and flexibility.

| UPPER                        |  |
|------------------------------|--|
| Strong and durable mesh      |  |
| Engineered PU molded chassis |  |
| 3D TPU heel counter          |  |
| Integrated lacing straps     |  |

#### MIDSOLE

| Higher heel to toe drop       |  |
|-------------------------------|--|
| Triple density midsole        |  |
| 3D anti torsion midfoot shank |  |

 NOMEN
 ALLCOURT
 CLAY COURT

 Image: Constraint of the state of the stat

RECREATIONAL

JUNIOR

BALLS

FOOTWEAR

BAGS

ACCESSORIES

Experience pure comfort in the REVOLT EVO 2.0 with plenty of cushioning, padding and flexibility as well as an extra-wide fit.

| UPPER                                 |  |
|---------------------------------------|--|
| Breathable and lightweight mesh       |  |
| Integrated lacing straps              |  |
| Comfortable tongue and collar padding |  |
| Toe and medial protection             |  |

| M   | ID | C1 | 1 | E. |  |
|-----|----|----|---|----|--|
| 171 | שו | 31 | ᅸ | ь. |  |

| Higher heel to toe drop       |  |
|-------------------------------|--|
| Triple density midsole        |  |
| 3D anti torsion midfoot shank |  |

274315 / WHTQ