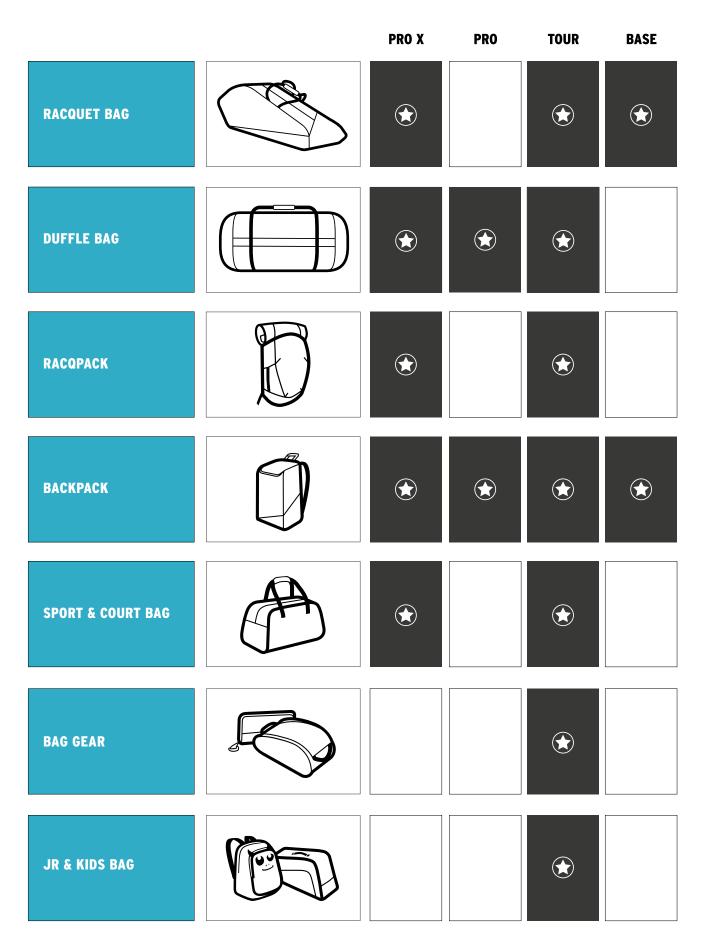

### BAGS

38 - 43

| BAGS          | 80 - 93 |
|---------------|---------|
| RACQPACK      | 84      |
| PRO X         | 86      |
| PRO           | 88      |
| TOUR          | 89      |
| BASE          | 92      |
| JUNIOR & KIDS | 93      |
|               | ••••••  |