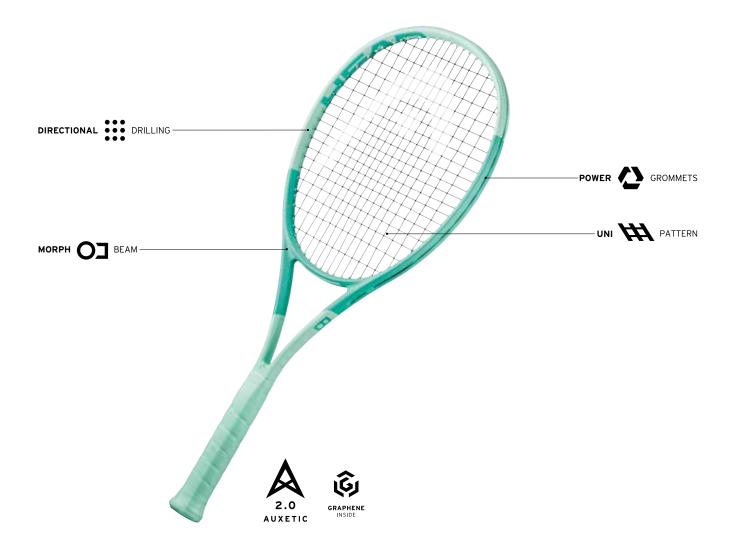

## **AUXETIC 2.0**

Feel every shot and get more confidence in your game with HEAD Auxetic 2.0 technology. It actively responds, giving real-time, super-accurate feedback. It really is SENSATIONAL.

### WHAT IS AUXETIC 2.0?

Auxetic engineering gives a unique experience compared to non-Auxetic constructions. Due to their internal properties, Auxetic constructions expand when a "pull" force is applied and contract when squeezed. The bigger the applied force, the bigger the Auxetic reaction. The Auxetic cage means you feel the impact right when and where the action happens, it is the ultimate connection between player and racquet.

### WHERE IS IT LOCATED?

Auxetic 2.0 is designed to react to ball impact and give the best contact feel by adapting its internal structure. Based on extensive research, we optimized its placement in both the carbon engineered yoke of the racquet and at the end of the grip. Double the connection and double the engineering in every swing.

### AUXETIC CAGE

Our revolutionary carbon structure within the end grip utilises Auxetic 2.0 technology for the ultimate connection between you and your racquet, giving a FEEL like never before.

### **GRAPHENE INSIDE**

Strategically positioned in most of our racquets, GRAPHENE strengthens the frame, provides greater stability and optimises energy transfer from racquet to ball. When you buy your next racquet, be sure it has GRAPHENE inside.