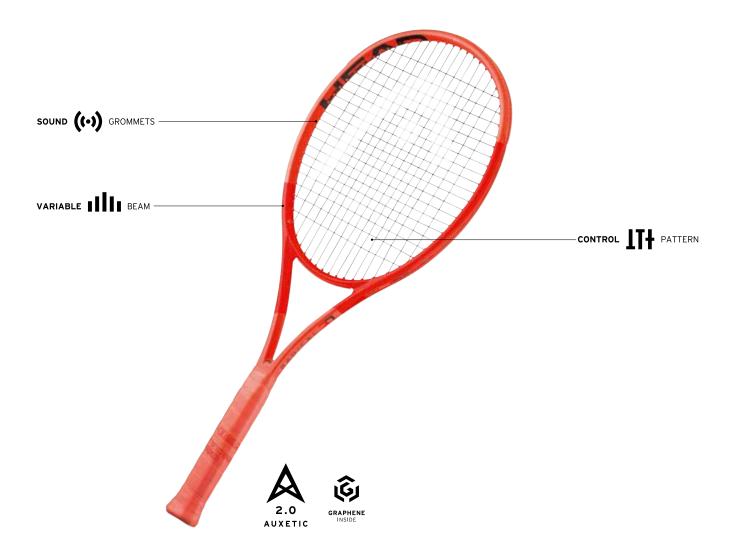

## **AUXETIC 2.0**

Feel every shot and get more confidence in your game with HEAD Auxetic 2.0 technology. It actively responds, giving real-time, super-accurate feedback. It really is SENSATIONAL.

### WHAT IS AUXETIC 2.0?

Auxetic engineering gives a unique experience compared to non-Auxetic constructions. Due to their internal properties, Auxetic constructions expand when a "pull" force is applied and contract when squeezed. The bigger the applied force, the bigger the Auxetic reaction. The Auxetic cage means you feel the impact right when and where the action happens, it is the ultimate connection between player and racquet.

### WHERE IS IT LOCATED?

Auxetic 2.0 is designed to react to ball impact and give the best contact feel by adapting its internal structure. Based on extensive research, we optimized its placement in both the carbon engineered yoke of the racquet and at the end of the grip. Double the connection and double the engineering in every swing.

### AUXETIC CAGE

Our revolutionary carbon structure within the end grip utilises Auxetic 2.0 technology for the ultimate connection between you and your racquet, giving a FEEL like never before.

### **GRAPHENE INSIDE**

Strategically positioned in most of our racquets, GRAPHENE strengthens the frame, provides greater stability and optimises energy transfer from racquet to ball. When you buy your next racquet, be sure it has GRAPHENE inside.

### **RACQUET** SUBTECHS

The deeper flex groove softens the cross section geometry in the shoulder area for enhanced impact feel.