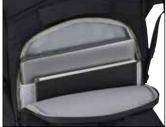

### BAGS

38 - 43

| BAGS          | 80 - 93 |
|---------------|---------|
| RACQPACK      | 84      |
| PRO X         | 86      |
| PRO           | 88      |
| TOUR          | 89      |
| BASE          | 92      |
| JUNIOR & KIDS | 93      |
|               | ••••••  |