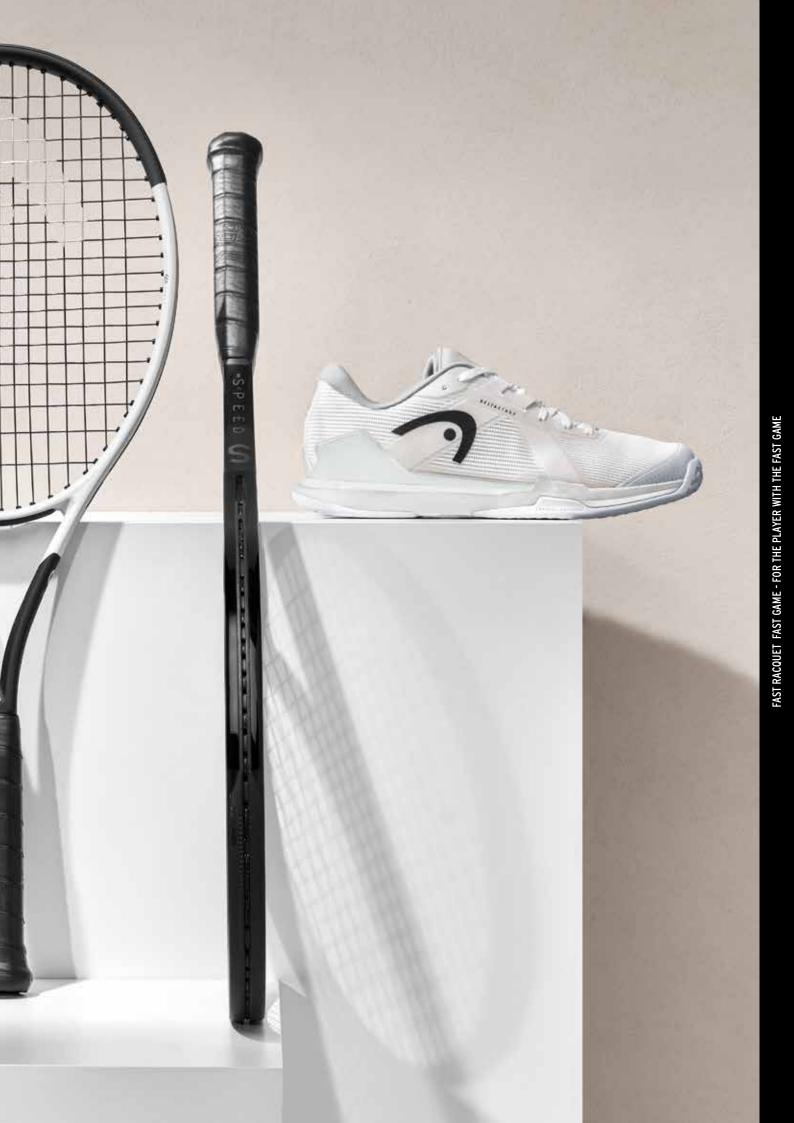

| 340 mm / even                        |
| LENGTH             | 685 mm / 27.0 in                     |
| STRING PATTERN     | 16/19                                | 16/19                                | 16/19                                | 16/19                                |
| GRIP SIZE          | 1-5                                  | 1-5                                  | 0-5                                  | 0-5                                  |
| GRIP TAPE          | Hydrosorb Pro New Bright<br>Luminous |
| PRE-STRUNG STRING  | Lynx Tour, 1.25mm Black              |
| RECOM. STRING      | Lynx Tour 1.25mm                     | Lynx Tour 1.30mm                     | Lynx Tour 1.30mm                     | Velocity 1.30mm                      |



## **SPEED** RACQUETS

B



### SPEED LEGEND RACQUETS

### Endorsed by Novak Djokovic

The SPEED LEGEND racquets have an exclusive and elegant design celebrating his status as the greatest tennis player of all time. See-through carbon, a modern clear lacquer finish and a matte logo execution give a truly premium look to racquets with the same technologies and performance as the SPEED PRO and SPEED MP.



|                    | SPEED PRO LEGEND 2024     | SPEED MP LEGEND 2024      |
|--------------------|---------------------------|---------------------------|
| ARTICLE NUMBER     | 236074                    | 236084                    |
| CPI                | 300                       | 500                       |
| BEAM               | 23 mm                     | 23 mm                     |
| HEAD SIZE          |