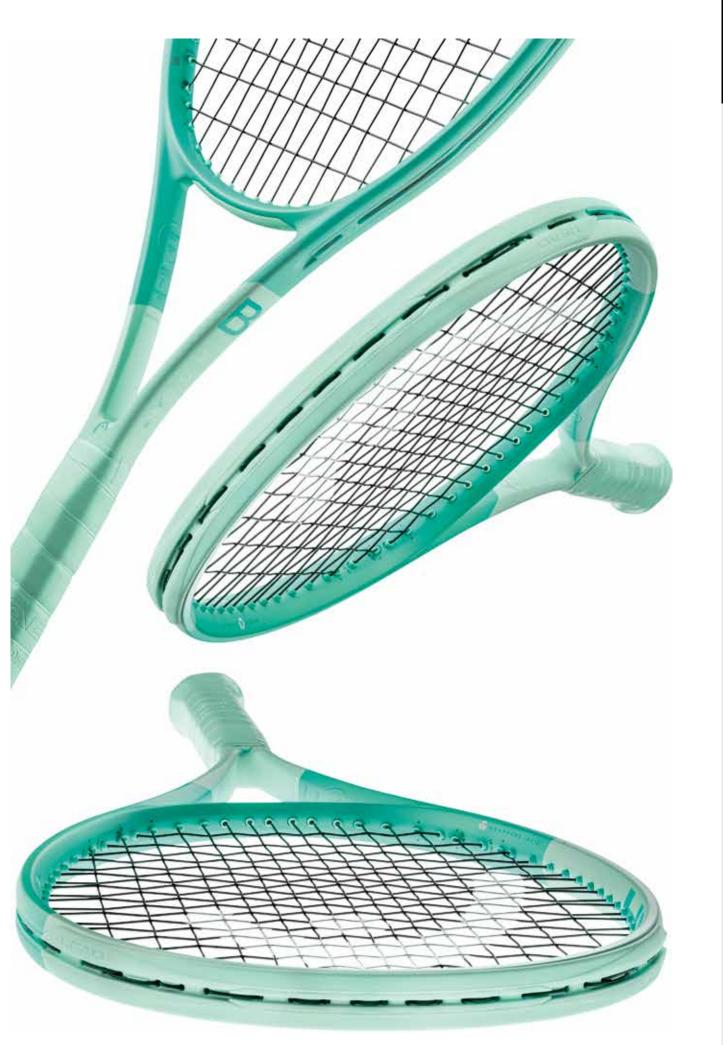

### Fun just got even more explosive

Power and confidence come easily with the second generation of the explosive, fun-loving BOOM. You don't have to think about anything but enjoying the moment with the BOOM, which has new Auxetic 2.0 technology for enhanced, sensational feel, making this racquet series even easier to play with.